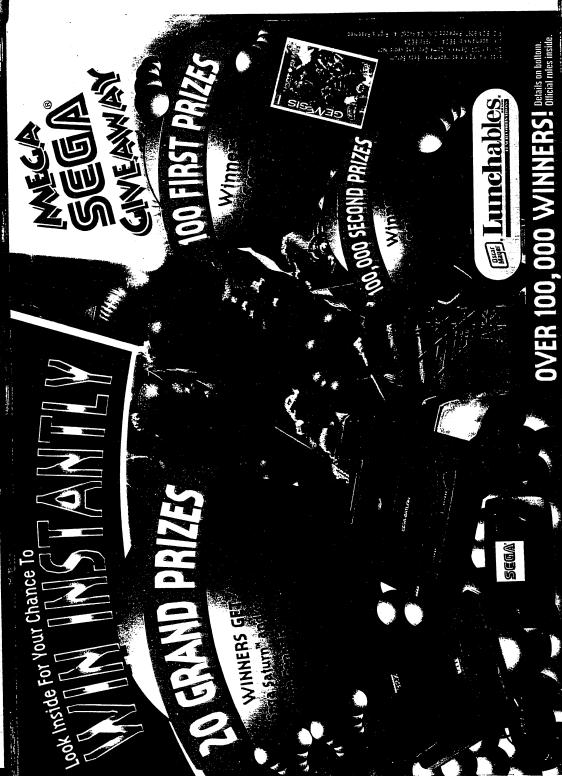

Requests must be received by

0







EASY OPEN

ZIP-STRIP

FOR BEST QUALITY, PURCHASE AND USE BY DATE SHOWN. DO NOT FREEZE.

KEEP REFRIGERATED

QUESTIONS OR COMMENTS: 1-800-222-2323 TOLL FREE 9-5 WEEKDAYS (CST)

KRAFT® AND CAPRI SUN® ARE REGISTERED TRADEMARKS OF KRAFT FOODS, INC.

SNICKERS® IS A REGISTERED TRADEMARK OF MARS, INC.

AND USED WITH PERMISSION.

**WATER ADDED** 

02448

PUL



Juice Orink 10% Fruit Juice **Nutrition Facts** 

Serving Size 1 package

Amount Per Serving Calories 440 Calories from Fat 180

% Daily Value\* 31% Total Fat 20g 45% Saturated Fat 9g 17% Cholesterol 50mg Sodium 1270mg

Total Carbohydrate 54g 18% Dietary Fiber less than 1g

Sugars 40g

Protein 15g

Vitamin A 8% • Vitamin C

Calcium 20% • Iròn 8%

Percent Daily Values are based on a 2,000 calorie diet.







INGREDIENTS: CAPRI SUN® PACIFIC COOLER\*\*\* JUICE DRINK

Water; High fructose corn syrup;

Grape, Apple, Cherry and Pineapple

juice concentrates; Citric acid;

Water extracted Orange juice

concentrate: Natural flavor. Roast **URKEY BREAST & WHITE TURKEY** 

Cured - Smoke Flavor Added-Turkey breast, Water, White turkey,

Sodium lactate, Modified corn starch, Contains less than 2% of Salt, Dextrose, Carrageenan AMERI-CAN PASTEURIZED

sugar),

PROCESS CHEESE FOOD - Cheddar

Sodium phosphates, Smoke flavor Sodium nitrite. KRAFT®

Sodium erythorbate (made

En-zymes), Milkfat, Whey protein concentrate, Water, Sodium citrate Salt, Sorbic acid as a preservative

cheese (Milk, Cheese culture, Salt



FOR BEST QUALITY, PURCHASE AND USE BY DATE SHOWN. DO NOT FREEZE.

MAR 07 BC P-597K

Annatt