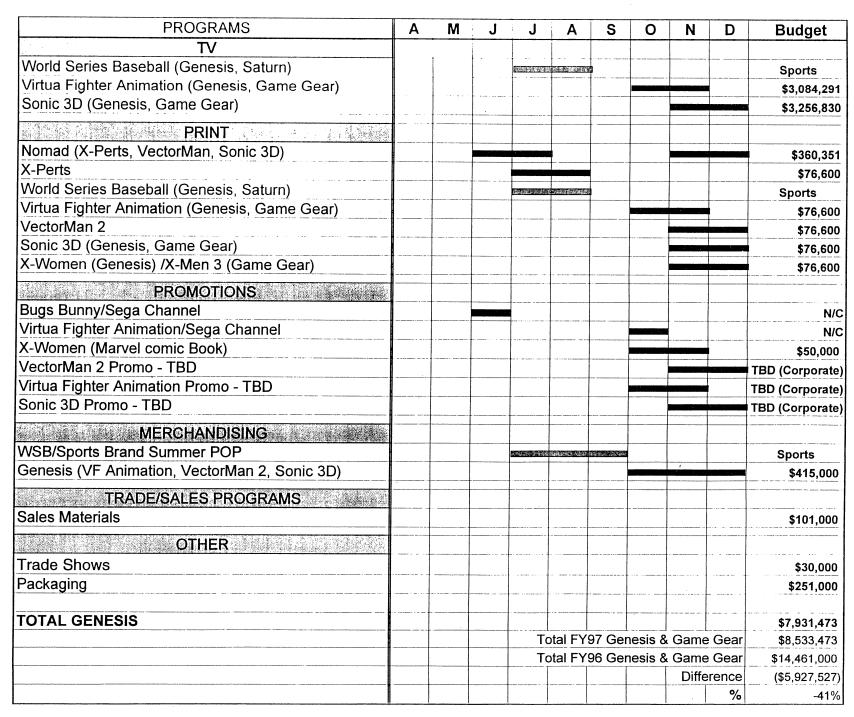

-------------------|
| Sonic 3D     | 500,000                  | 200,000-300,000            |
| VF Animation | 300,000                  | 100,000-200,000            |
| VectorMan 2  | 200,000                  | 100,000-150,000            |
| Others       | 350,000                  | 175,000-200,000            |

- Confirm availability of 6-PAK software for 6-PAK hardware pack
  - Incorporate software into production schedule for earliest possible delivery
- SOA projects 1.5 million units of software inventory at the beginning of FY97
- 3rd Party software mark-downs and re-releases put downward pressure on price and jeopardize SOA's ability to sell existing software inventory as well as good line software

<sup>\*</sup> Assumes on shelf by 12/1

#### **GENESIS/GG FY97 MARKETING CALENDAR**



# GENESIS HARDWARE PACK SCHEDULE



<sup>1</sup> SuperSonic Pack includes Sonic 3 & Sonic & Knuckles.

# **SEGA SPORTS**

# **Background**

Sega Sports' share of the sports category is declining:

| Genesis          | CY'94 | CY'95 |
|------------------|-------|-------|
| Sega Sports      | 27 %  | 19 %  |
| Third Party      | 73 %  | 81 %  |
| 32-bit           |       |       |
| Sega Sports      |       | 34 %  |
| 3rd Party Saturn |       | 6 %   |
| PSX (1st & 3rd)  |       | 60 %  |

Sports drove Sega Genesis' success. Sports is now a liability on Saturn.

# **Strategy**

- Leverage Sega Sports to build Saturn business
- Position Sega Sports most as authentic game developer
  - Reinforce "authentic" position in all marketing communications
  - Create multiple "hands-on" sampling opp