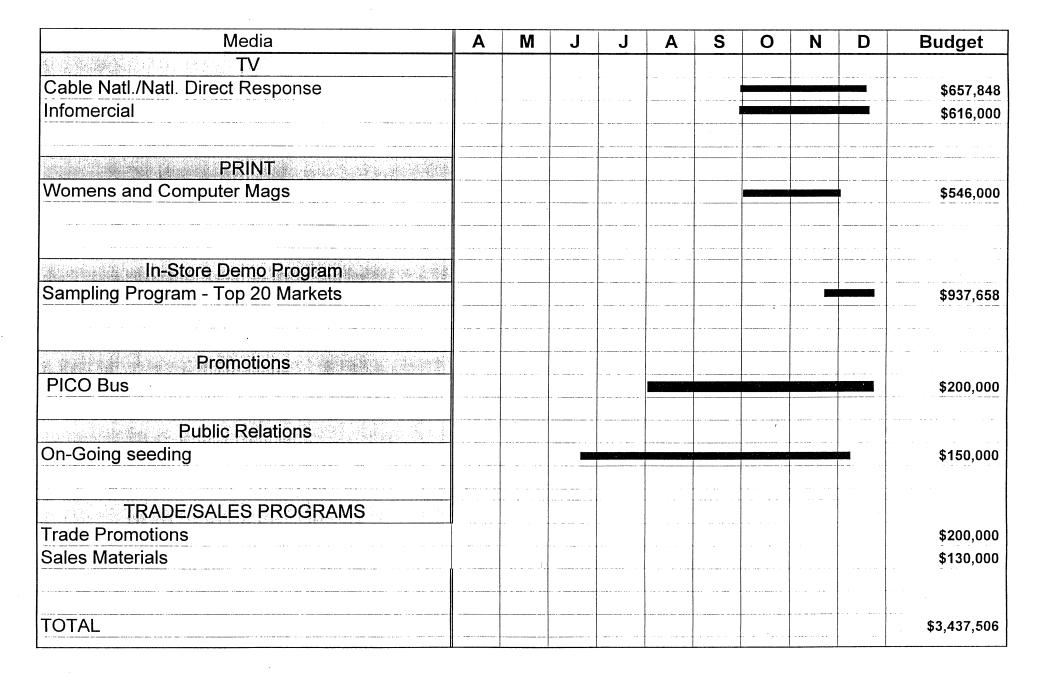

### **PICO**

#### KEY STRATEGIES AND INITIATIVES

- Reduce price and improve retail margins
   Hardware at \$112 "A" (MAP at \$139.99 SRP); 20% margin
   Software reduced to \$39.99 and \$49.99 SRP
- Continue the Christmas sales momentum on both hardware and software
   Direct Response TV/Infomercial allow for virtual trial and direct sales In-Store Demo program/Bus permit consumer sampling
- Focus on key licensed storyware titles Muppets 101 Dalmations Sonic

#### **PICO**

#### KEY ISSUES

- FY '97 Marketing \$ are 40% less then FY '96
- 85,000 units of old titles will need to be closed out to retail for \$29.99. No price protection is currently planned for SW in the VLP.
- Future of PICO business is uncertain (i.e. No SW development planned for FY '98)

# PICO FY97 MARKETING CALENDAR



## PRODUCT CALENDAR FY '96 - '97 REALITY

|               |                                                                                                     | FEBRUARY                           |                                            | APRIL                                                            | AD PROBLEM MAY                                                                                                     | JUNE                                                            |
|---------------|-----------------------------------------------------------------------------------------------------|------------------------------------|--------------------------------------------|------------------------------------------------------------------|------------------------------------