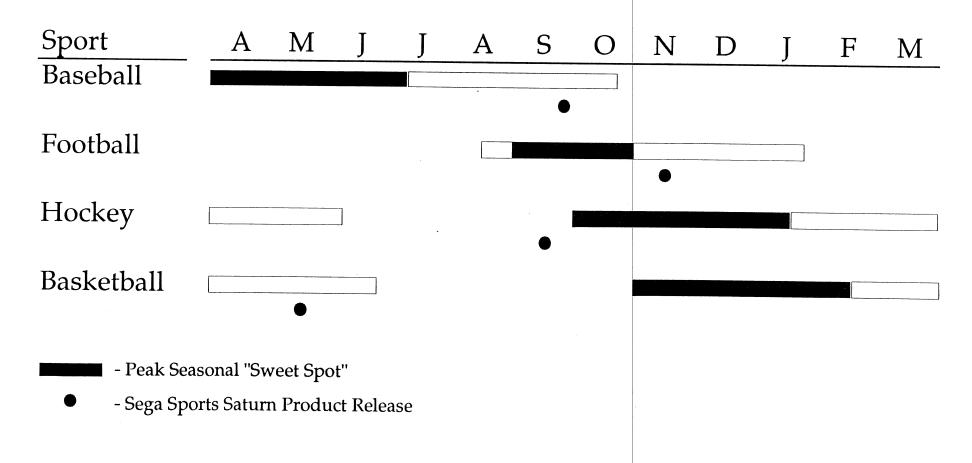

|
|            |                     |                 |          |     |     |          | 0                                                | 1 ^                                              |
| RESERVE    |                     |                 |          |     |     |          | <del></del>                                      | 0                                                |
| TOTAL      | 2                   | 2               | 1        |     |     |          | 0                                                | <del></del>                                      |
| IOIAL      | <u> </u>            |                 |          | L   |     |          | 5                                                | 8                                                |

## Professional Sports Calendar



# FY97 CRITICAL SOFTWARE ISSUES SEGA SPORTS

| TITLE<br>NBA Action             | QUOTA<br>50 | • Game quality • Shipping out of season (5/15 code)                                                                                                 | ACTION REQUIRED  Hold to improve game graphics and mechanics release with new rosters/ schedules in Oct/Nov  Deliver tech support team to Gray Matter now Explore network compatibility |
|---------------------------------|-------------|-----------------------------------------------------------------------------------------------------------------------------------------------------|------------------------------------------------------------------------------------------------------------------------------------------------------------------------