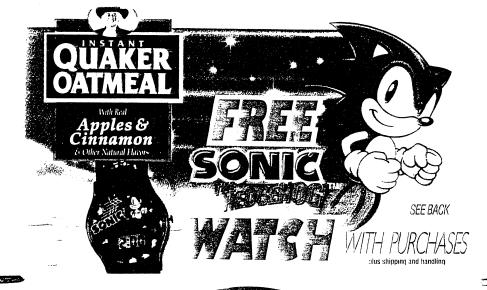

liftle, and sodium bisulfite to promote color retention), calcium carbonate (a source of calcium), salt, cinnamon, guar gum, natural vors, vitamin A palmitate, reduced iron, niacinamide\*, pyridoxine hydrochloride\*, thiamin mononitrate\*, riboflavin\*, fofic acid\*, he of the B vitamins.

apte & Brown Sugar Ingredients: Whole grain rolled oats (with oat bran), sugar, salt, brown sugar flavor blend (natural flavors, non-fat ilk, carob powder, salt), calcium carbonate (a source of calcium), natural flavors, guar gum, caramel (sugar, skim milk, heavy cream, m syrup), reduced iron, vitamin A palmitate, niacinamide\*, pyridoxine hydrochloride\*, thiamin mononitrate\*, riboflavin\*, folic acid\*.

he of the B vitamins.

FOR 2 PACKETS: E boiling water: stir.

Empty packets into bowl. Add 1 cup









GOOD SOURCE OF 8 VITAMINS & MINERALS



1.23 OZ PACKETS • NET-WT 12.3 OZ • 350g

## **Nutrition Fac**

Serving Size 1 packet (35g) Servings Per Container 10

## Amount Per Serving

Calories 130 Calories from Fa

% Daily

## Total Fat 1.5g

Saturated Fat 0.5g

Polyunsaturated Fat 0.5g

Monounsaturated Fat 0.5g

## Cholesteroi Omg

Sodium 105mg

## Total Carbohydrate 26g

Dietary Fiber 3g

Soluble Fiber 1g

Sugars 11g

## Protein 4g

Vitamin A

Vitamin C

Calcium

Iron

Thiamin

Riboflavin

Niacin

## Vitamin B6

## Folate

Percent Daily Values are based on a 2.00 calorie diet. Your daily values may be hig lower depending on your calorie needs:

| Calories: | 2,000                                                       | 2,:                                                          |
|