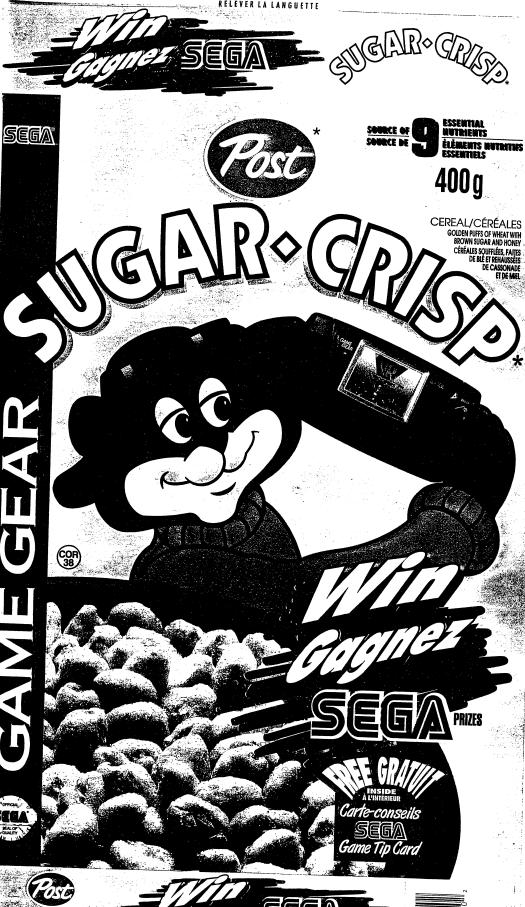

an | Less than 2,400mg 25g |

INGREDIENTS: CORN, RICE, WHEAT AND OAT FLOUR, SUGAR, PAR-THALLY MOPOCEDATED VEGETABLE OIL, CONTAINS ONE OR MORE OF THE FOLLOWING OLS: COTTONSEED, SO'DEEAN, CANOLAS, BALT; CO-CAL ARTIFICAL EAVOR, CORN SYMPP, COLCA PRODE

PRESENTATIVE; VITANIMA BAD MINERALS; REDUCED IRON; CALCIUM PANTOTHE-NATE: ZINC OXIDE: THEARIN MONONITRATE (VITANIN B-); PYRICOXINE HYDROCHLORIDE (HTANIN B-); RIBORLAWN (VITANIN B-); FOLIC ACID; VITANIN B-2 AND VITANIN D.



MADE BY
RALSTON FOODS, INC.
P.O. BOX 618
ST. LOUIS, MISSOURI 63188-0618 U.S.A.

WE VALUE YOUR QUESTIONS AND COMMENTS. Please send them along with your dayline phone number and the complete "Best If Used By" information printed on the top of this carion to our Consumer Information Services.

@ 1995 Raiston Foods, inc.











THIS PACKAGE IS SOLD BY WEIGHT '
VOLUME; SOME SETTLING OF COMMAY HAVE OCCURRED DURING SHAND HANDLING.

CE PRODUIT EST VENDU AU POIDS E AU VOLUME. LE CONTENU DE CETTE À PU SE TASSER AU COURS DE L'EXP ET DE LA MANUTENTION.

voi the efficient lease and requisioner, Somepathes context. You may after its microsity. Contrising the efficient Relief SNM specifies in instant on facts, it yearding a new-transport, and least instant on facts, it yearding a new-transport and it with the contribution of the efficient specifies in Western, Orlands, MR ZPZ.

CHANCE DE GENERAL A LINETERIEUR I But Coupons de fris unstruments or cell interial as un-fortishes HIMPLOTONA, SIGNAR CRISES as un-postulation of the contribution of

18-090-02-548





This carron made with the Tebriqué à 100 % avec 100% recyclé