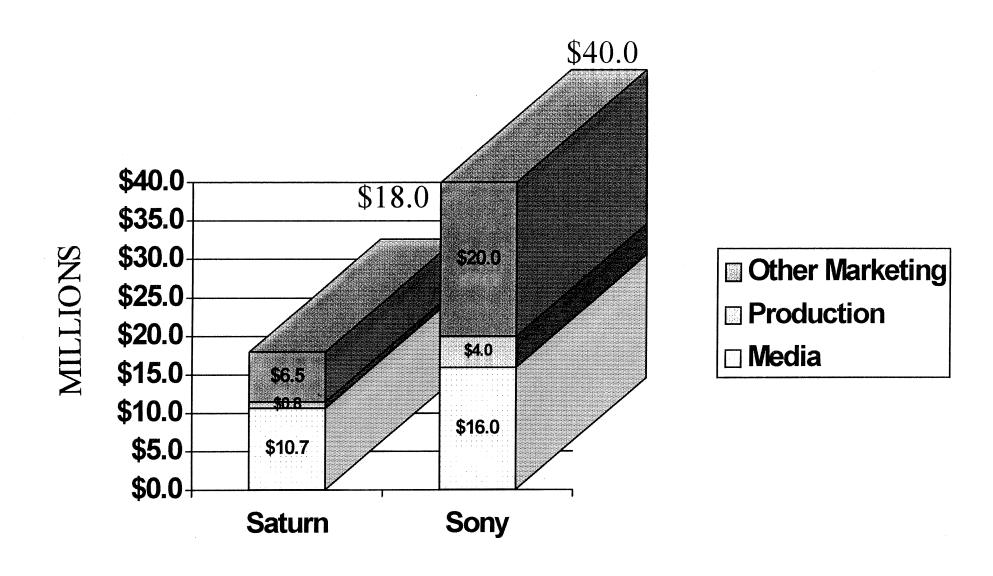

-------|-----------------|---------------|---------------|---------------|-----------------------|-----------------|---------------|---------------|------------|-----------|
| PSX         | Price |                 |               |               |               | 130,728<br>\$299      | 70,487          | 103,637       | 340,941       | 645,793    | 750,000   |
| Saturn      | Price | 19,844<br>\$399 | 18,661        | 10,536        | 10,205        | 19,534<br><b>&gt;</b> | 14,437<br>\$349 |               | 119,790<br>   | 237,317    | 275,000   |
| Ratio PSX/S | aturn | 0               | 0             | 0             | 0             | 6.7                   | 4.9             | 4.3           | 2.8           | 2.7        | 2.7       |

# 1995 SEPT-DEC MARKETING EXPENDITURES -SATURN VS. SONY-



## SEGA OF AMERICA FY97 SATURN BUSINESS PLAN

#### **KEY COMPETITIVE ASSUMPTIONS**

- Sony Playstation
  - Pricing -- \$249 with software at E3; \$199 core sometime in the fall.
  - Retailer Margin -- Maximum of 10% on core; 15% on pack-in.
- Nintendo 64
  - Not available until late fall.

## **SEGA OF AMERICA FY97 SATURN BUSINESS PLAN**

#### 1. KEY COMPETITIVE ASSUMPTIONS

- Sony Playstation
  Pricing -- \$249 with software at E3; \$199 core sometime in the fall.
  Retailer Margin -- Maximum of 10% on core; 15% on pack-in.

• Nintendo 64

• Not available until <u>late</u> fall.

#### 2. COMPETITIVE REQUIREMENTS

| REQUIREMENT<br>Pricing                                                                                 | 450K PLAN