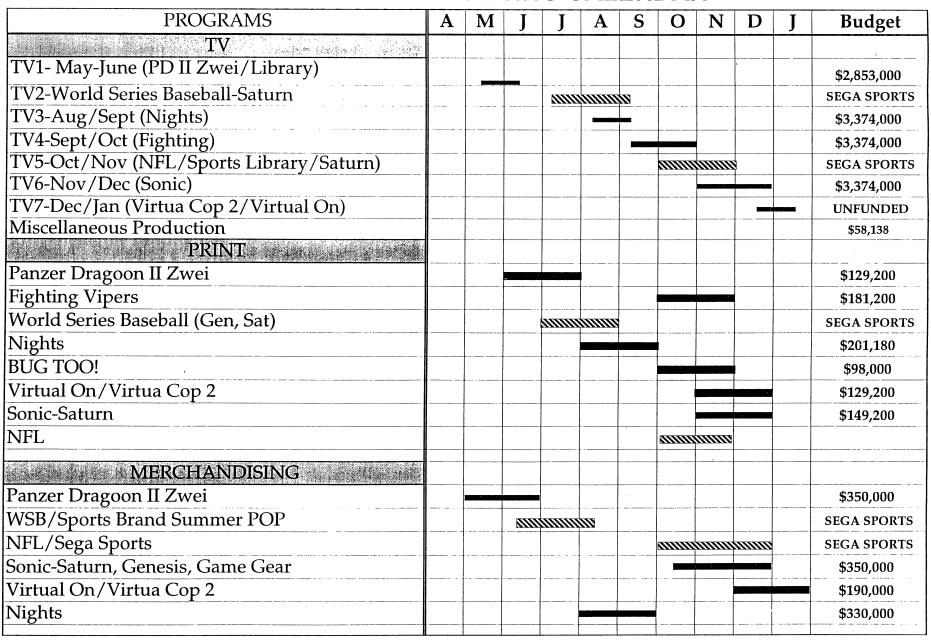

|

NOTES: 1. Nights to be launched with new analog controller.

2. Fighting & Sonic initiatives are cross-platform (Saturn, Genesis, Game Gear)

#### SATURN FY97 MARKETING CALENDAR



## **SATURN FY97 MARKETING CALENDAR**

|                                        |    |      | T T      | T  |    |                                       |    | N.T. | <b>D</b> | _                         | D 1 .        |
|----------------------------------------|----|------|----------|----|----|---------------------------------------|----|------|----------|---------------------------|--------------|
| PROGRAMS                               | A  | M    | <u> </u> | J  | A  | S                                     | O  | N    | D        | J                         | Budget       |
| PROMOTIONS                             |    |      |          |    |    |                                       |    |      |          |                           | \$850,000    |
| Footlocker/Sega Sports