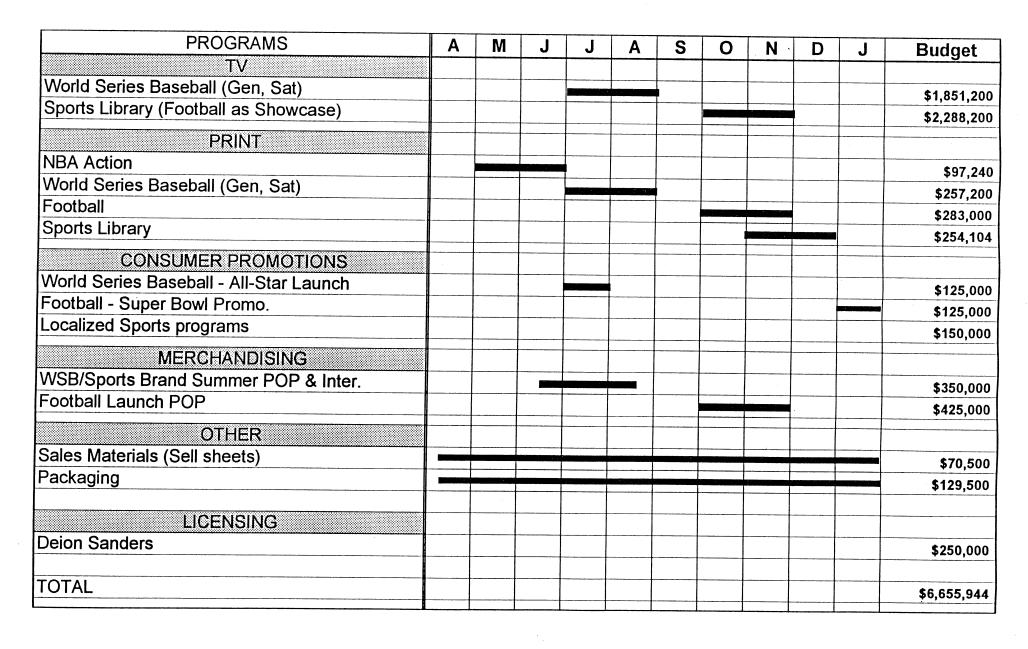

edia \$\$\$ | % Change |
|--------------------------|--------------|----------|
| NFL '94                  | \$ 2,594 K   |          |
| NFL '95                  | \$ 1,749 K   | - 33 %   |
| Prime Time '96           | \$ 1,419 K   | - 19 %   |
| NFL ' 97 (Saturn Plan) * | \$ 1,975 K   | + 39 %   |

<sup>\*</sup> Minimum for moderate exposure (400 GRPs): \$3,242 K

• Without timely releases <u>and</u> adequate marketing budgets, quota downsides are likely on World Series Baseball & NFL Football:

|       | Current | Downside  | Downside |
|-------|---------|-----------|----------|
|       | Quota   | Potential | Quota    |
| WSB   | 200 K   | (125K)    | 75 K     |
| NFL   | 300 K   | (150 K)   | 150 K    |
| Total | 500 K   | (275 K)   | 225 K    |

# SEGA SPURTS FY97 MARKETING CALENDAR



#### **PICO**

#### KEY STRATEGIES AND INITIATIVES

- Reduce price and improve retail margins
   Hardware at \$112 "A" (MAP at \$139.99 SRP); 20% margin
   Software reduced to \$39.99 and \$49.99 SRP
- Continue the Christmas sales momentum on both hardware and software
   Direct Response TV/Infomercial allow for virtual trial and direct sales In-Store Demo program/Bus permit consumer sampling
- Focus on key licensed storyware titles Muppets 101 Dalmations Sonic

#### **PICO**

#### KEY ISSUES

- FY '97 Marketing \$ are 40% less then FY '96
- 85,000 units of old titles will need to be closed out to retail for \$29.99. No price protection is currently planned for SW in the VLP.
- Future of PICO business is uncertain (i.e. No SW development planned for FY '98)

# PICO FY97 MARKETING CALENDA