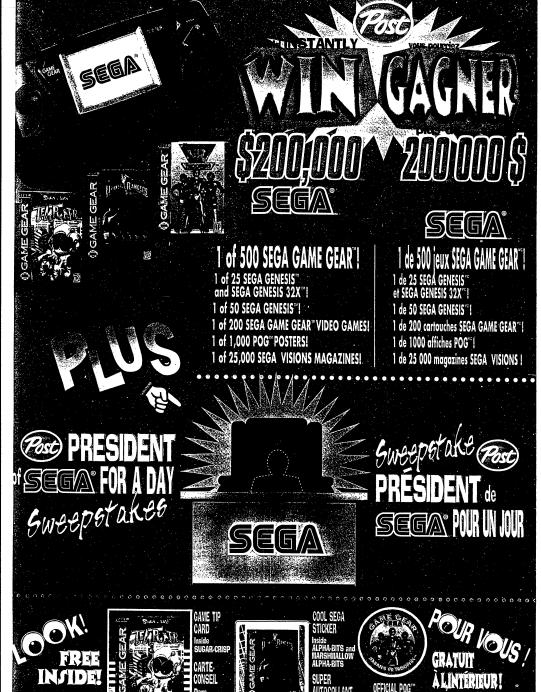

| RÉFS  |
| SATURATES                                                                                 |       |
| CARBOHYDRATE                                                                              | CUSES |
| SUGARS                                                                                    | MOG   |
| DIETARY FIBRE                                                                             |       |
| POTASSIUM                                                                                 | SSIUM |

CAMADIAN DIABETES ASSOCIATION FOOD CHOICE VALUE: SYSTÈME DES CHOIX D'ALM FEITS DE

1-800-268-7808 cr money 9 am - 4 pm ESF | 9 h à 16 h HHE refunded weekdays en semane

REGISTERED TRADE-MARK OF/ MARQUE DÉPOSÉE DE Kraft Canada Inc. Don Mills. Ontario M3C 3J5

94-067A



SEGA

400 d

COLLECT ALL 18!

**COLLECTIONNEZ** 

LES 18!





#### Nutrition Facts

Serving Size 3/4 cup (27g) Servings Per Container about 18

| Amount                 |        | 1/2 cup       |
|------------------------|--------|---------------|
| Per Serving            | Cereal | Skim Milk     |
| Calories               | 110    | 150           |
| Calories from Fat      | 10     | 10            |
|                        | %      | Daily Value** |
| Total Fat 1g*          | 2%     | 2%            |
| Saturated Fat 0.5g     | 3%     | 3%            |
| Cholesterol Omg        | 0%     | 0%            |
| Sodium 150mg           | 6%     | 9%            |
| Potassium 20mg         | 1%     | 6%            |
| Total Carbohydrate 24g | 8%     | 10%           |
| Dietary Fiber Og       | 0%