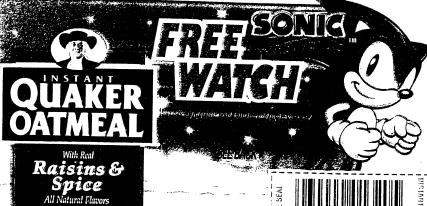

Vitamin A

Vitamin C Calcium

Iron

Thiamin Riboflavin

Niacin Vitamin Be

Folate

Percent Daily Values are based on a 2,0 calorie diet. Your daily values may be h lower depending on your calorie needs: Calories: 2.000

**Nutrition Fa** Serving Size 1 packet (43g) Servings Per Container 10

Calories from

Amount Per Serving Calories 160

Total Fat 2g

Total Fat Less than Less than Sat Fat 20g 300mg Cholesterol Less than 2,400mg 300g 25g Sodium Less than Total Carbohydrate Dietary Fiber

Ingredients: Whole grain rolls (with oat bran), sugar, raisins, si cium carbonate (a source of ca guar gum, spices, vitamin A pal reduced iron, niacinamide\*, pyri hydrochloride\*, thiamin monon riboflavin\*, folic acid\*.

\* One of the B vitamins.

Source of Sugars

Fruit & Oats 5g Sucrose 10g

SEE BACK



BOX MADE FROM 100% RECYCLED FIBERS, 35% MINIMUM POST CONSUMER CONTENT





P-000107247 11-95







THE PARTY OF THE P

product meets American Heart Association dietary guidelines for healthy people over age two when used as part of a balanced diet.

Diets low in saturated fat and cholesterol and high in grains, fruits and vegetables that contain fiber, particularly soluble fiber, may reduce risk of heart disease, a condition associated with many factors.

8

YOUR BEST

on specially marked packets of Instant quaker oatmeal

Falcons, the fastest birds, do 217 MPH in a diverse fastest computer performs 16 billion operations a The fastest rocket goes 34,134 MPH

lad characters and indicts are trade-trades of SEGA @1995 SEGA P.D. Gov. 8097, Bedwood C 94063. All Rights Reserve





MANUFACTUR