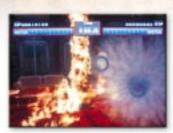

## FREHGHIERS REAL LIFE HEROES

Part of Sega's *Real Life Career Series*,
Brave Firefighters is a forward moving 3D simulator that delivers a game of unbelievable realism. Players are confronted with a number of exciting obstacles including realistic smoke, unexpected explosions, falling objects and of course, unpredictable conflagrations!

Brave Firefighters has unparalleled realism from its incredibly detailed graphics to the weight, look and feel of its fire hydrant and hose. You're part of the action!