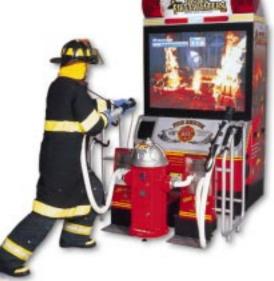

## Game Features

- Part of Sega's Real Life Career Series.
- Two player 50" deluxe cabinet.
- Replica of real fire hydrant with two hoses.
- Authentic nozzle allows for precise water pressure control and application.
- Unlimited buy-in.

## Assembled dimensions

51" W x 68" D x 87" H weight 651 lbs.

**Availability:** Immediate

Players use a fire hose that replicates the weight, grip and controls of a real fire hose. The nozzle vibrates when the spray switch is depressed adding greatly to the illusion of reality. The tip of the nozzle twists allowing players to control the shape of the spray from a light mist to a strong stream. A second player can join the action any time adding teamwork to an already outstanding game.