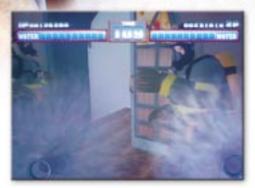

## FREHGHIERS REAL LIFE HEROES

Part of Sega's *Real Life Career Series*,
Brave Firefighters is a forward moving 3D simulator that delivers a game of unbelievable realism. Players are confronted with a number of exciting obstacles including realistic smoke, unexpected explosions, falling objects and of course, unpredictable conflagrations!

Brave Firefighters has unparalleled realism from its incredibly detailed graphics to the weight, look and feel of its fire hydrant and hose. You're part of the action!