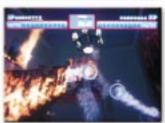

## FREHGHIERS REAL LIFE HEROES

Part of Sega's *Real Life Career Series*,
Brave Firefighters is a forward moving 3D simulator that delivers a game of unbelievable realism. Players are confronted with a number of exciting obstacles including realistic smoke, unexpected explosions, falling objects and of course, unpredictable conflagrations!