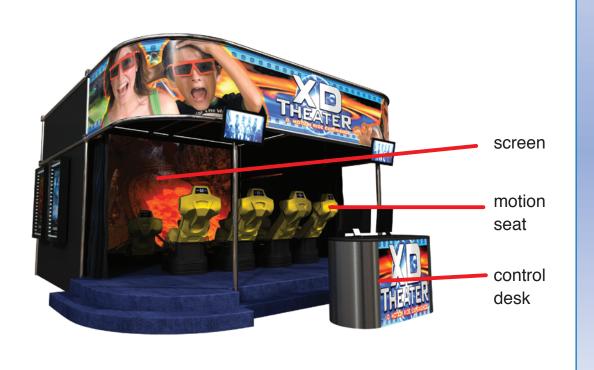

## XD Theatre | Triotech | Simulator

Turn any location into a real time motion theatre with Triotech's XD Theatre, a 6D motion simulated thrill ride that transcends time, space and imagination. With our unique and cost effective motion seats, you won't have to compromise your standards for successful entertainment

Available from 4 seats upwards | 6D | 12 movies available | Up to 2 G's of acceleration

Convenient installation

The motion platforms are so adaptable that you can install them in any location. There is no need for any major construction. The XD theatre seats are as easy to install as traditional theatre seats. The motion platforms are self-contained making them convenient enough to take on the road or fill an existing room.

Unparalleled acceleration

The XD Theatre seats boasts up to 2 G's of acceleration and a 400 movements/second thanks to our industry leading patented technology.

This is a huge step up from the limited 1 G standard that most platforms offer.

Wide Range of Application

The XD Theatre offers a greater advantage over other motion platforms. The XD can turn any existing movies into a thrilling experience since our motion technology provides more than just jolts and tilts.

The XD Theatre is available from 4 seats upwards and can be customised to suit your location.