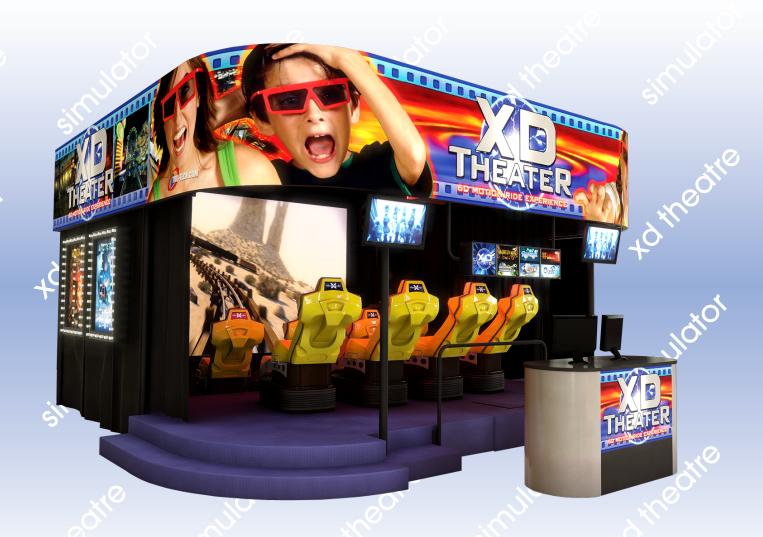

## XD Theatre | Triotech | Simulator

Turn any location into a real time motion theatre with Triotech's XD Theatre, a 6D motion simulated thrill ride that transcends time, space and imagination. With our unique and cost effective motion seats, you won't have to compromise your standards for successful entertainment

Available from 4 seats upwards | 6D | 12 movies available | Up to 2 G's of acceleration

Convenient installation

The motion platforms are so adaptable that you can install them in any location. There is no need for any major construction. The XD theatre seats are as easy to install as traditional theatre seats. The motion platforms are self-contained making them convenient enough to take on the road or fill an existing room.

Unparalleled acceleration

The XD Theatre seats boasts up to 2 G's of acceleration and a 400 movements/second thanks to our industry leading patented technology.

This is a huge step up from the limited 1 G standard that most platforms offer.

Wide Range of Application

The XD Theatre offers a greater advantage over other motion platforms. The XD can turn any existing movies into a thrilling experience since our motion technology provides more than just jolts and tilts.

The XD Theatre is available from 4 seats upwards and can be customised to suit your location.