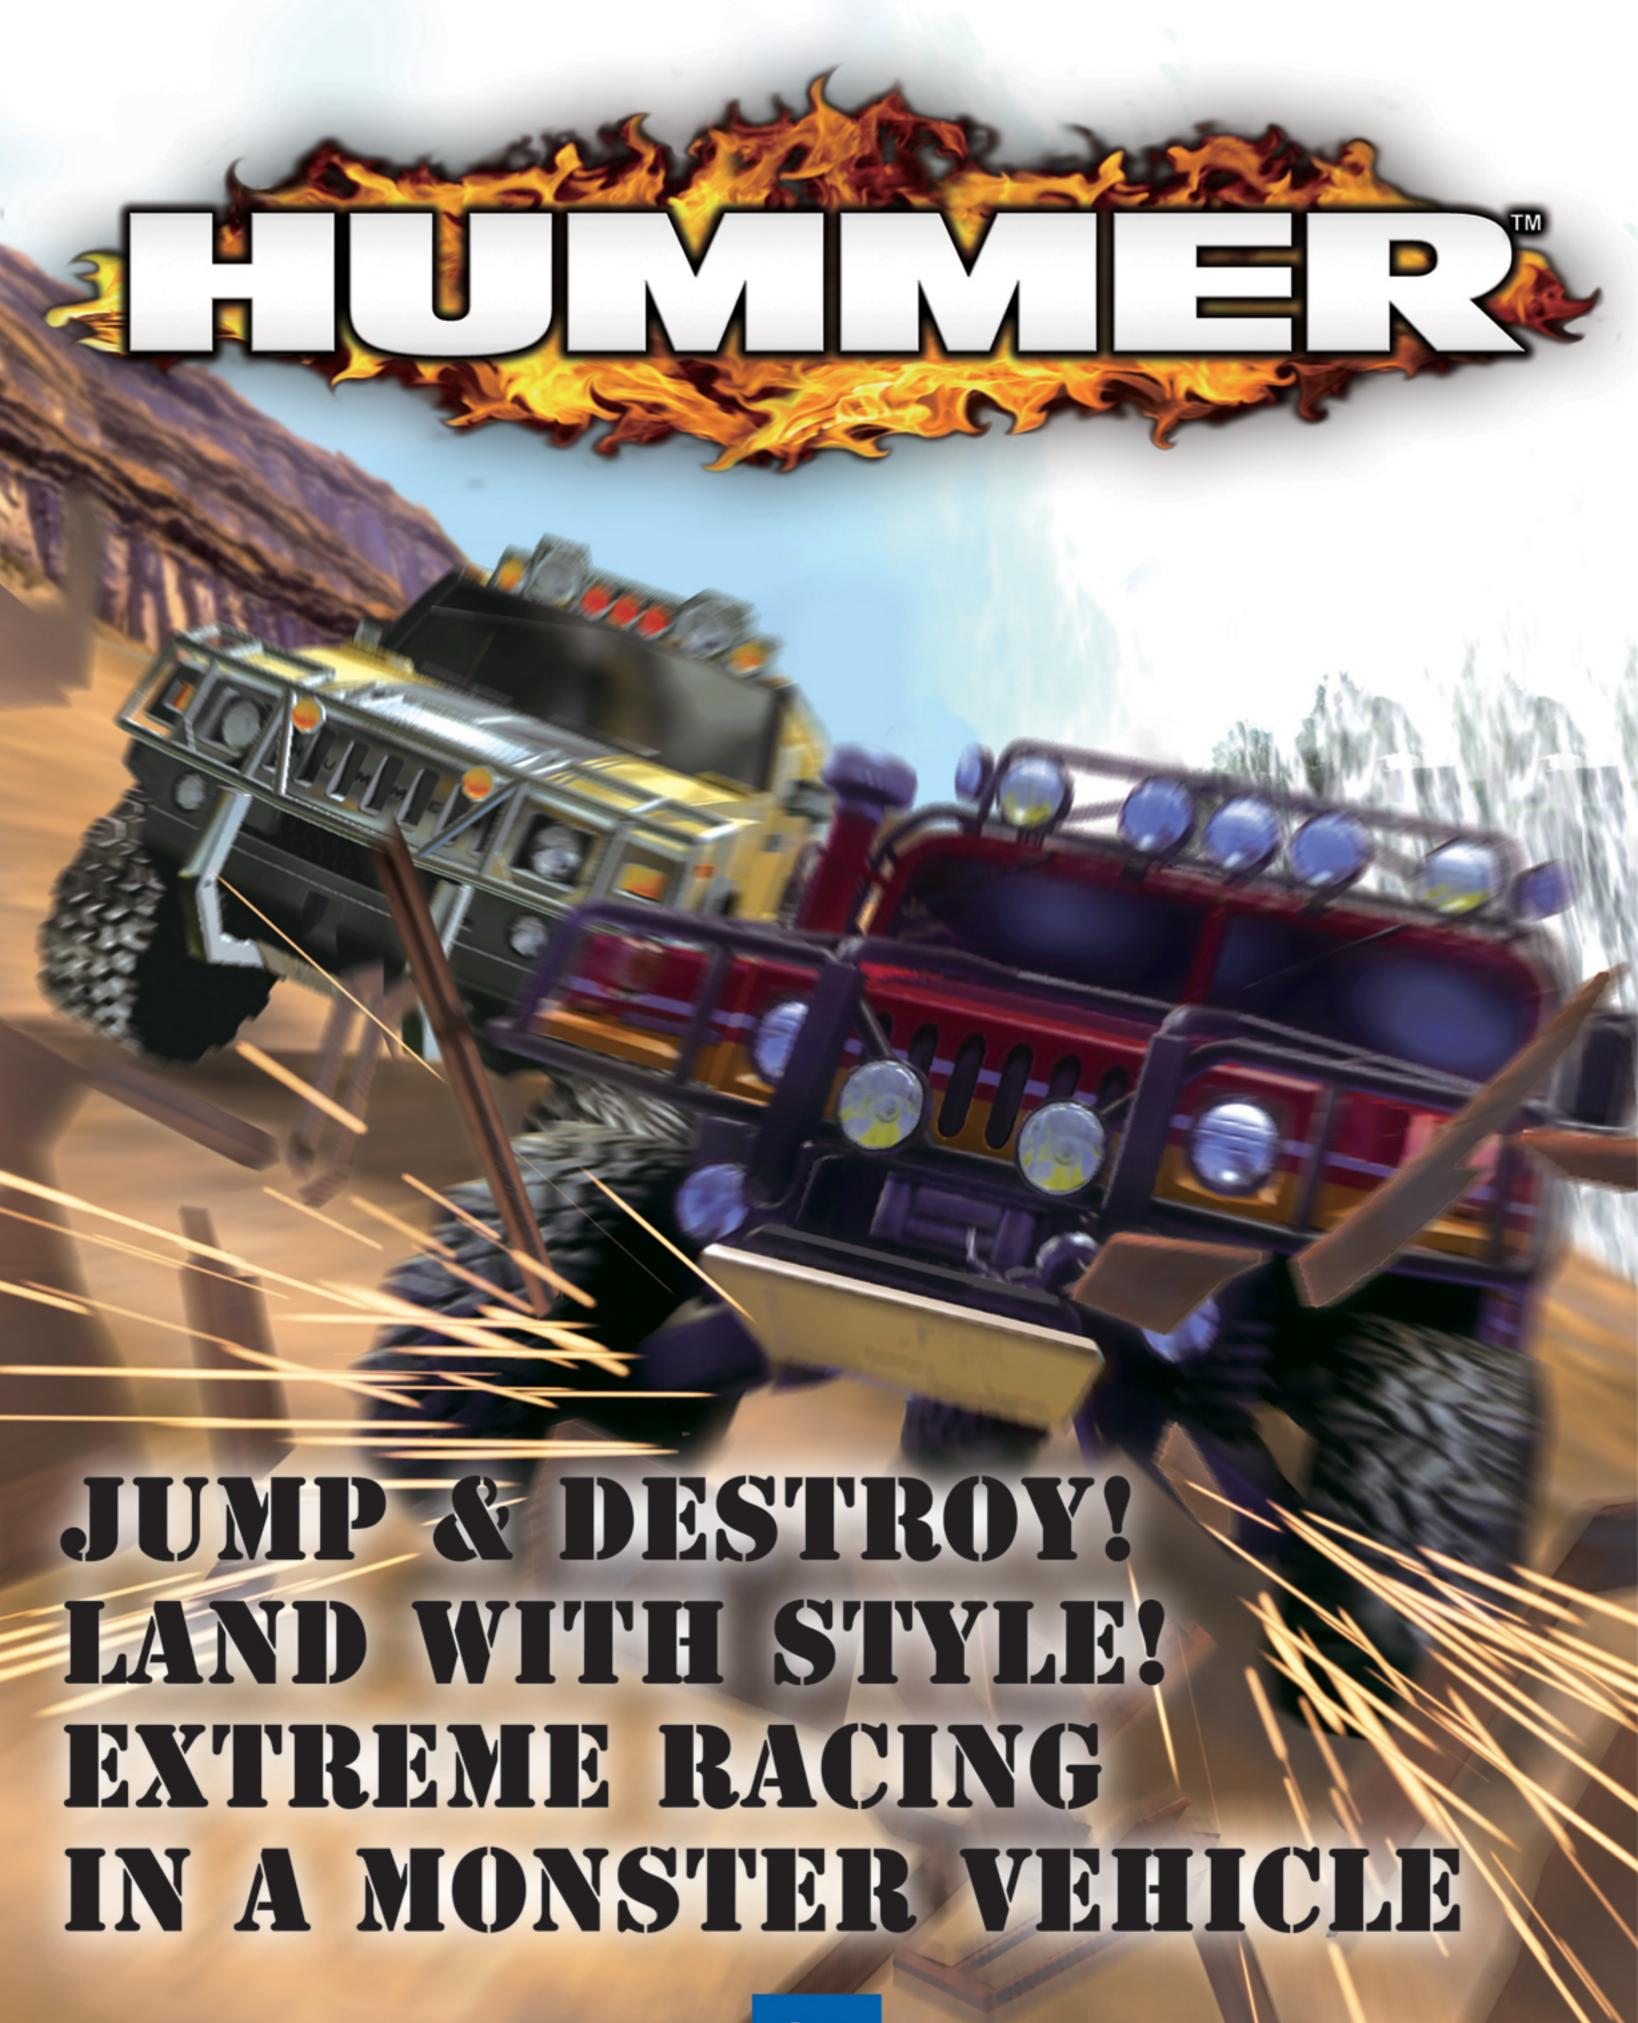

## MOTION SIMULATOR

A thrilling off-road racing game utilizing GM's HUMMER. Gigantic ramps, various courses packed with rough obstacles designed to show the optimum ruggedness of HUMMER. Players can expect heated battles with destroying obstacles throughout the course and passing rivals with large jumps. The game is linkable from 2 to 4 units or operates as a single 2 driver game using the "Driver Change System".

# DESTROY OBSTACLES FOR THE BOOST CHALLENGE

Boost gauge is accumulated by destroying the obstacles throughout the course, and once it reaches MAXIMUM, it can be released by pushing the boost button. The boost function makes player speed up and undefeatable for a certain amount of time. Use it properly to defeat rivals instantly.

#### JUMP & DESTROY! LAND WITH STYLE!

Speed up even more when landing on all 4 tires! Able to adjust the car tilt by stepping on the acceleration pedal during the jump