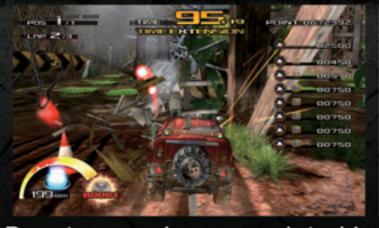

# DESTROY OBSTACLES FOR THE BOOST CHALLENGE

Boost gauge is accumulated by destroying the obstacles throughout the course, and once it reaches MAXIMUM, it can be released by pushing the boost button. The boost function makes player speed up and undefeatable for a certain amount of time. Use it properly to defeat rivals instantly.

#### JUMP & DESTROY! LAND WITH STYLE!

Speed up even more when landing on all 4 tires! Able to adjust the car tilt by stepping on the acceleration pedal during the jump