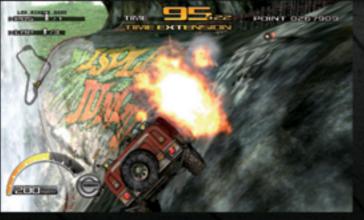

# DESTROY OBSTACLES FOR THE BOOST CHALLENGE

Boost gauge is accumulated by destroying the obstacles throughout the course, and once it reaches MAXIMUM, it can be released by pushing the boost button. The boost function makes player speed up and undefeatable for a certain amount of time. Use it properly to defeat rivals instantly.

#### JUMP & DESTROY! LAND WITH STYLE!

Speed up even more when landing on all 4 tires! Able to adjust the car tilt by stepping on the acceleration pedal during the jump