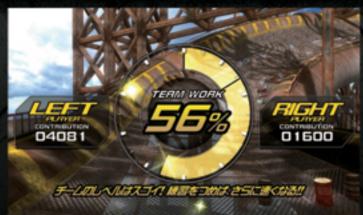

#### FUN, COOPERATIVE 2 DRIVER GAME WITH THE "DRIVER CHANGE SYSTEM"

The "Driver Change System" requires fun, cooperative play with 2 players. The driver changes according to the timing of "Check points" and "contact with cars". Not knowing which driver's turn it's going to be provides enhanced excitement. A review of the teamwork is posted after the race.