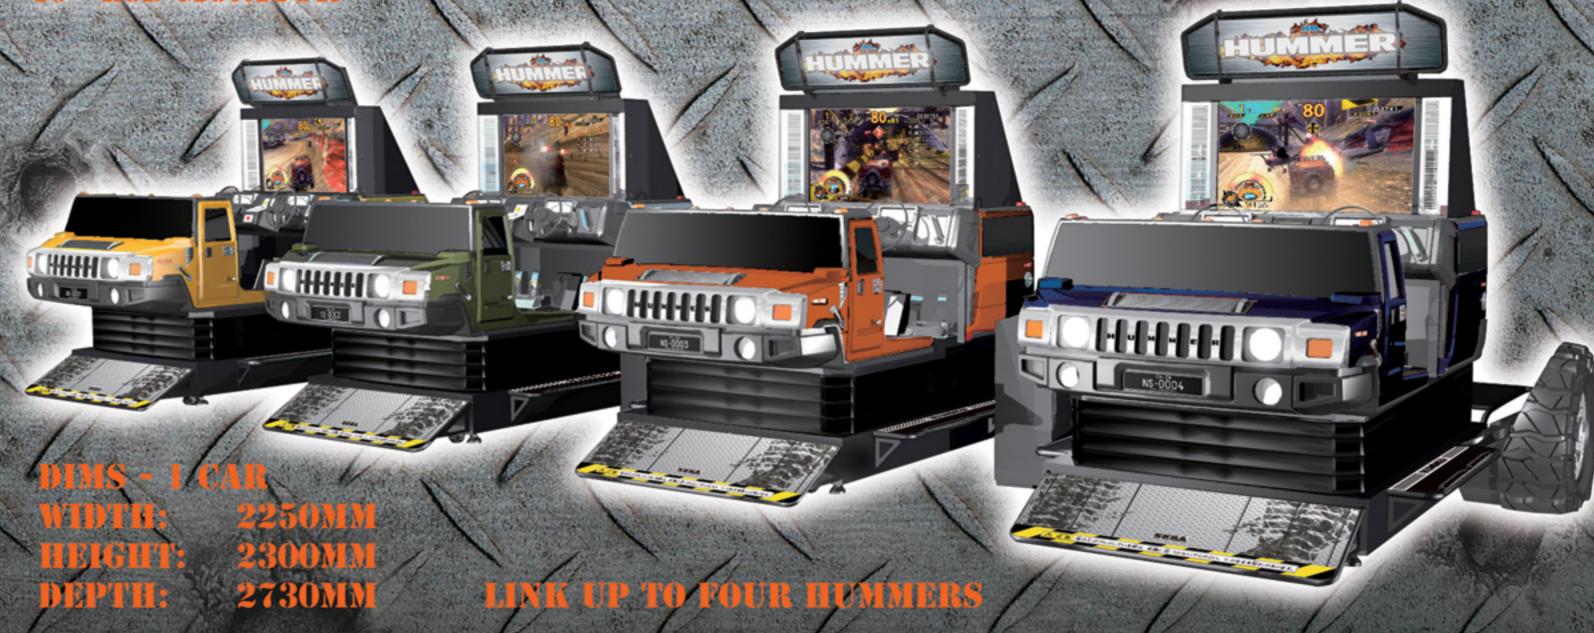

## MOTION SIMULATOR

A thrilling off-road racing game utilizing GM's HUMMER. Gigantic ramps, various courses packed with rough obstacles designed to show the optimum ruggedness of HUMMER. Players can expect heated battles with destroying obstacles throughout the course and passing rivals with large jumps. The game is linkable from 2 to 4 units or operates as a single 2 driver game using the "Driver Change System".

#### 4 COURSES WITH LOTS OF VARIETY

Beginners: Bluster Canyon

Sega Amusements Europe Ltd.
42 Barwell Business Park, Leatherhead Road,
Chessington, Surrey, Kt92ny, Uk
tel: +44 (0) 208 391 8090 - fax: +44 (0) 208 391 8099
www.sega-amusements.co.uk