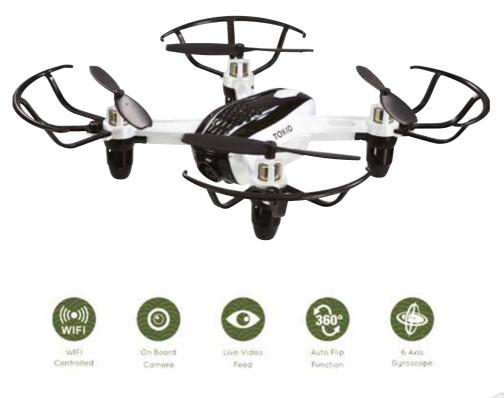

#### **313942** Tokio Recon *1 Design / 5pcs*

Tokio Recon is our app controlled camera drone. By emitting a Wi-Fi signal, the camera drone can be controlled through a downloadable app, available from Google Play Store or iOS App Store. The Tokio Recon gives you the ability to fly freely within 30 meters of your device, whilst receiving a live feed from it's on board camera. In addition it can also remotely record video footage and take photo stills all from the comfort of your hand-held device. This drone is easy to fly, by using the height lock function, all you need to do is steer and you can even use the auto flip feature to show off stunts and tricks! Our attractive Tokio Recon packaging is designed to fit keymaster and the vast majority of prize vending machines.