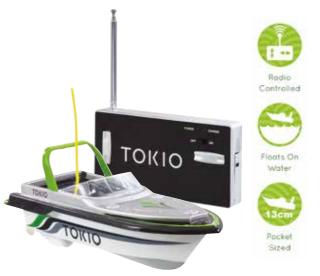

TOKIO SPEED

**313911** Tokio Speed *1 Design / 5pcs* 

Tokio Speed is a pocket-sized, radio controlled speed boat. This radio controlled speed boat features incredibly intuitive controls, eye catching green design and skims smoothly across the water. The Tokio Speed is presented in a clear plastic display box that the remote control nests under, so that you can proudly collect and display the Tokio RC range on your mantle.