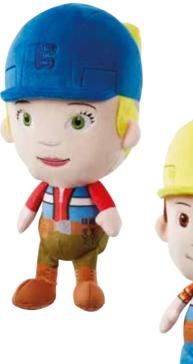

#### 312563

Bob The Builder Approx. 22cm / 3 Asst / 48pcs

"Can we fix it? Yes we can!" Bob The Builder is back with a brand new animated TV series airing every morning on Channel 5's Milkshake. Reinvented with a brand new CG image, Bob still wears a hard-hat, but with his new hi-vis vest and trusty tool belt now jam-packed with all manner of handy kit, bob is ready to go... No projects is too big, no problem too hard to solve! This is a cherished brand with great role models for all children, a show that teaches good work ethic and morals. This Bob The Builder collection features the 3 main characters Bob, Wendy and there apprentice Leo. Each character has been lovingly hand made with soft plush fabrics, embroidered details and beanie bottoms.