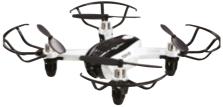

#### **313942** Tokio Recon *1 Design / 5pcs*

Tokio Recon is our app controlled camera drone. By emitting a Wi-Fi signal, the camera drone can be controlled through a downloadable app, available from Google Play Store or iOS App Store. The Tokio Recon gives you the ability to fly freely within 30 meters of your device, whilst receiving a live feed from it's on board camera. In addition it can also remotely record video footage and take photo stills all from the comfort of your hand-held device. This drone is easy to fly, by using the height lock function, all you need to do is steer and you can even use the auto flip feature to show off stunts and tricks! Our attractive Tokio Recon packaging is designed to fit keymaster and the vast majority of prize vending machines.

#### **313959** Tokio Drone *1 Design / 5pcs*

Tokio Drone is our remote controlled nano drone. The incredibly compact nature of the 3cm drone allows it to nest neatly within the ergonomically designed controller, so that it is easily transported and well protected. As a quadcoptor this tiny aircraft is easy to learn to fly and with practice very quickly you will master the 6 axis gyroscope flight control system , allowing you to perform aerobatic stunts and flip with precision and ease. Tokio Drone features built in LED lights so that it is clear and easy to locate no matter the flight conditions. Our attractive Tokio Drone packaging is designed to fit keymaster and the vast majority of prize vending machines.