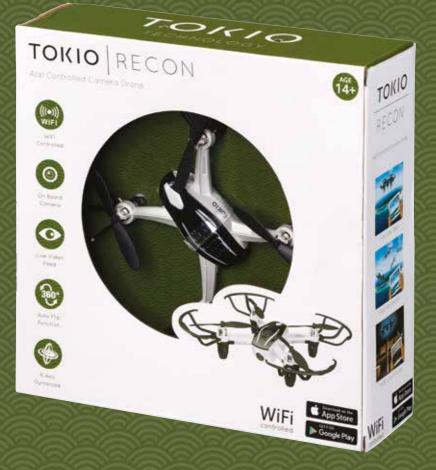

#### **313942** Tokio Recon *1 Design / 5pcs*

Tokio Recon is our app controlled camera drone. By emitting a Wi-Fi signal, the camera drone can be controlled through a downloadable app, available from Google Play Store or iOS App Store. The Tokio Recon gives you the ability to fly freely within 30 meters of your device, whilst receiving a live feed from it's on board camera. In addition it can also remotely record video footage and take photo stills all from the comfort of your hand-held device. This drone is easy to fly, by using the height lock function, all you need to do is steer and you can even use the auto flip feature to show off stunts and tricks! Our attractive Tokio Recon packaging is designed to fit keymaster and the vast majority of prize vending machines.