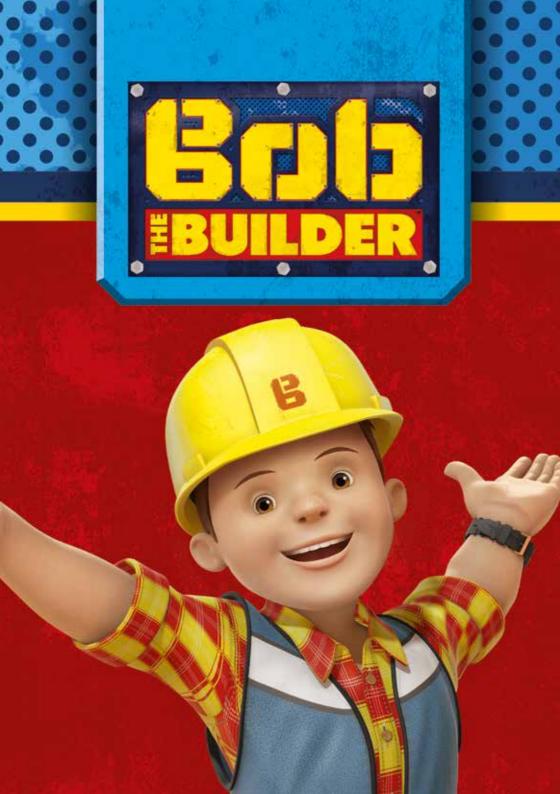

Bob The Builder

#### 312563

Bob The Builder Approx. 22cm / 3 Asst / 48pcs

"Can we fix it? Yes we can!" Bob The Builder is back with a brand new animated TV series airing every morning on Channel 5's Milkshake. Reinvented with a brand new CG image, Bob still wears a hard-hat, but with his new hi-vis vest and trusty tool belt now jam-packed with all manner of handy kit, bob is ready to go... No projects is too big, no problem too hard to solve! This is a cherished brand with great role models for all children, a show that teaches good work ethic and morals. This Bob The Builder collection features the 3 main characters Bob, Wendy and there apprentice Leo. Each character has been lovingly hand made with soft plush fabrics, embroidered details and beanie bottoms.