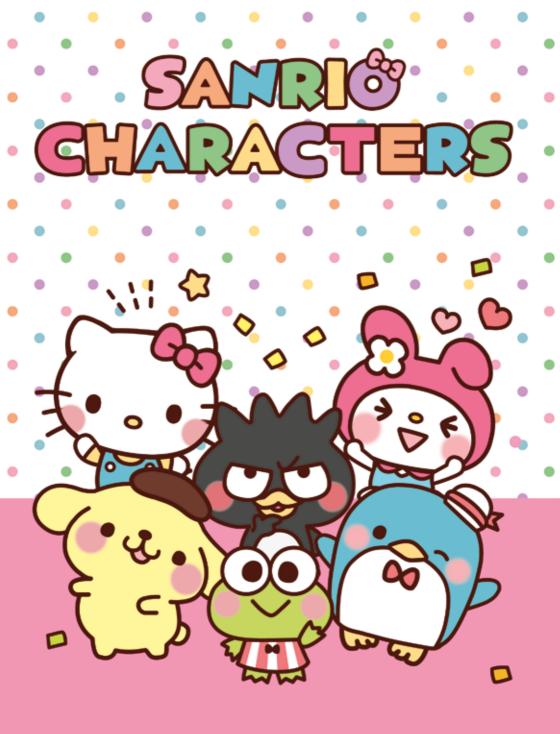

© '76, '79, '88, '93, '96, '17 SANRIO CO., LTD.

Sanrio Characters

#### **310583** Sanrio Characters *Approx. 20cm / 6 Asst / 48pcs*

Say hello to Kitty White and all her friends! With a range of exciting lifestyle app releases, fashion and licensing collaborations, Sanrio characters proves to be as iconic as ever. This years release is a brand new collection of Sanrio collectible plush toys, featuring the most popular members of the Sanrio Family. This collection features 6 characters, Hello Kitty, Keroppi, Bad Badtz-Maru, My Melody, Tuxedo Sam and last but not least Pompompurin. Each of these popular characters have there own individual long standing history of collectible cuteness. Each piece is lovingly hand made with our signature super soft boa fabric and extremely cuddly hollow fibre stuffing.