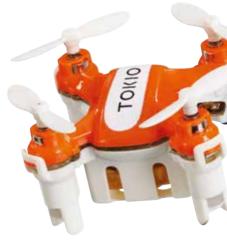

# TOKIO DRONE

#### **313959** Tokio Drone *1 Design / 5pcs*

Tokio Drone is our remote controlled nano drone. The incredibly compact nature of the 3cm drone allows it to nest neatly within the ergonomically designed controller, so that it is easily transported and well protected. As a quadcoptor this tiny aircraft is easy to learn to fly and with practice very quickly you will master the 6 axis gyroscope flight control system , allowing you to perform aerobatic stunts and flip with precision and ease. Tokio Drone features built in LED lights so that it is clear and easy to locate no matter the flight conditions. Our attractive Tokio Drone packaging is designed to fit keymaster and the vast majority of prize vending machines.