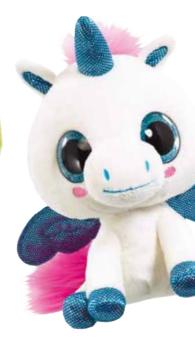

#### **312280** I Feel Like A Unicorn *Approx. 20cm / 3 Asst / 48pcs*

The legendary unicorn has captured the imagination of children since ancient times. Today unicorns have seen a resurgence of popularity, fuelled by the magic of social media meme's, unicorn merchandise sales have soared! So let your imagination run wild with our very own I Feel Like a Unicorn, a collection of cuddly plush unicorns. There are three to collect, featuring glittering eyes, vibrantly coloured fluffy manes, highly detailed, soft white plush fur, shimmering wings and horns. This adorable range is certain to attract and delight, lovers of all things cute.