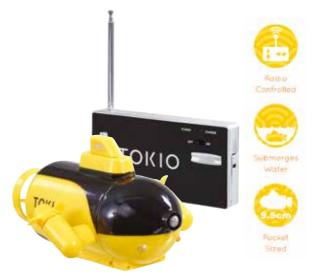

## TOKIOS

**313928** Tokio Sub *1 Design / 5pcs* 

Tokio Sub is a pocket-sized, radio controlled submarine. This radio controlled submarine features incredibly intuitive controls, eye catching yellow design and navigates smoothly under the water. The Tokio Sub is presented in a clear plastic display box that the remote control nests under, so that you can proudly collect and display the Tokio RC range on your mantle.