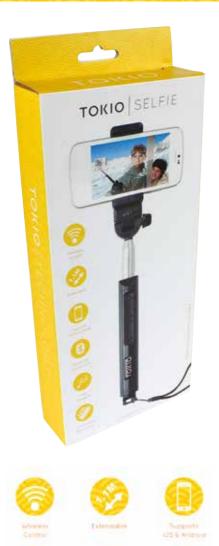

www.segaprizeintl.com | +44 (0)208 391 8089 | sega.prize@sega.co.uk

TOKIO

The *Selfie* is defined as a photograph that one has taken of oneself, typically taken with a smartphone and shared via social media, a trend that has taken the world by storm!. The Tokio Selfie Stick enables you to take perfect Selfies with ease, boasting an extendable telescopic phone cradle with Bluetooth integration for operating the shutter release and zoom. Truly another must have item for operators who cater to todays young trend conscious and tech savvy customers.