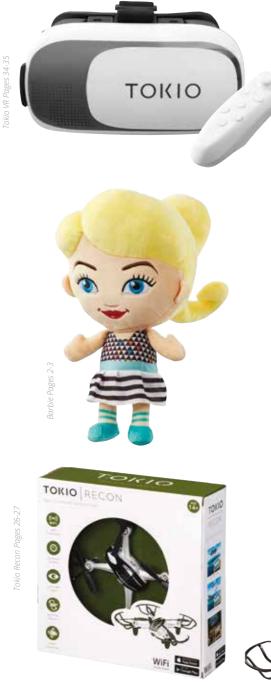

#### Tokio VR 1 Design / 5pcs

The fully immersive 360-degree media experience virtual reality is proving to be incredibly popular. Although many expensive VR headsets are now available in the market place, the Tokio VR headset stands out from the crowd offering an affordable option by making use of current mobile phone technology. The Tokio VR uses specially designed lens and a secure mobile phone compartment to offer users a 360-degree media experience through a smartphone. Compatible with both Android and iOS the device also features a Bluetooth controller which pairs to the users smartphone so they can control the content whilst their device is safely cradled within the Tokio VR.

#### **312433** Barbie *Approx. 22cm / 6 Asst / 48pcs*

The Barbie brand holds a 57 year legacy as the worlds No.1 selling doll of all time. As a strong female role model, Barbie is supported by Mattels huge marketing strategy and continues to dominate the retail space. Through her fashion collaborations and the incredibly successful "You can be anything" campaign the Barbie brand is stronger and more popular than ever before. The Barbie Fashionista collection features three hairstyles including the iconic Barbie Ponytail, beautifully embroidered facial detailing, luxuriously soft plush fabrics and of course she is dressed in six of her most stunning outfits. Every outfit is constructed from fine cottons and glittery materials.

#### **313942** Tokio Recon *1 Design / 5pcs*

Tokio Recon is our app controlled camera drone. By emitting a Wi-Fi signal, the camera drone can be controlled through a downloadable app, available from Google Play Store or iOS App Store. The Tokio Recon gives you the ability to fly freely within 30 meters of your device, whilst receiving a live feed from it's on board camera. In addition it can also remotely record video footage and take photo stills all from the comfort of your hand-held device. This drone is easy to fly, by using the height lock function, all you need to do is steer and you can even use the auto flip feature to show off stunts and tricks! Our attractive Tokio Recon packaging is designed to fit keymaster and the vast majority of prize vending machines.