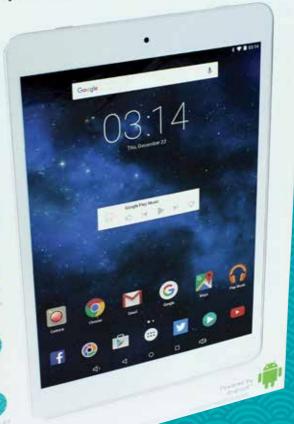

# TOKIO TABLET VI

# TOKIO | TABLET VI

1.2 GH1

0

#### 340276

Tokio Tablet VI 1 Design / 5pcs

Tokio Tablet VI is our latest tablet, boasting a huge 7.85 inch LED panel, fast dual core processing power and an aluminium back for an aesthetically pleasing and robust build quality. This amazing device is powered by Google's incredibly intuitive Android operating system and features, a crisp high resolution IPS panel with capacitive multi touch screen functionality, Wi-Fi connectivity, webcam and 4GB storage. Google Playstore is also preloaded so you can start browsing apps and games straight out of the box.