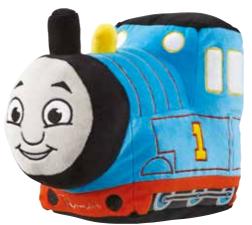

#### 311658

Thomas & Friends Approx. 22cm / 4 Asst / 30pcs

Thomas & Friends is a long standing family favourite for over 65 years. The Thomas & Friends brand reaches out to its young fans all over the globe, with a hugely popular preschool toy presence, publishing and TV series. Currently airing every morning on Channel 5's Milkshake, the catchy theme melody, vibrant colours and friendly smile, makes Thomas & Friends irresistibly engaging and fun for young viewers. The show teaches children good morals about hard work, friendship, sharing and responsibility. This collection features Thomas, Percy, James and Rosie, brought to life as cute and cuddly plush characters. Each one of these adorable engines has been hand crafted from our signature super soft plush fabrics, filled with an incredibly huggable hollow fibre stuffing.