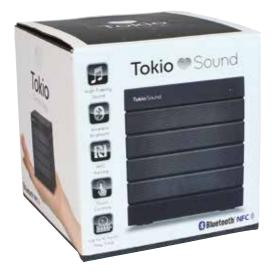

### Tokio 🖤 Sound

#### 340184

Tokio Sound 1 Design / 4pcs

The Tokio Sound speaker boasts the same features as its big brother but in a convenient compact size. This device wirelessly connects with your tablet, mobile and laptop devices via one touch NFC or Bluetooth technology, providing you with a full range speaker, heavy bass and crystal clear tones wherever you go. The simple yet elegant design is complimented by an array of exciting features such as, the touch control interface, the hands free speaker phone, NFC pairing and the massive 6-10 hour battery life!