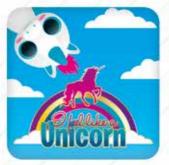

I Feel Like A Unicorn

#### **312280** I Feel Like A Unicorn *Approx. 20cm / 3 Asst / 48pcs*

The legendary unicorn has captured the imagination of children since ancient times. Today unicorns have seen a resurgence of popularity, fuelled by the magic of social media meme's, unicorn merchandise sales have soared! So let your imagination run wild with our very own I Feel Like a Unicorn, a collection of cuddly plush unicorns. There are three to collect, featuring glittering eyes, vibrantly coloured fluffy manes, highly detailed, soft white plush fur, shimmering wings and horns. This adorable range is certain to attract and delight, lovers of all things cute.