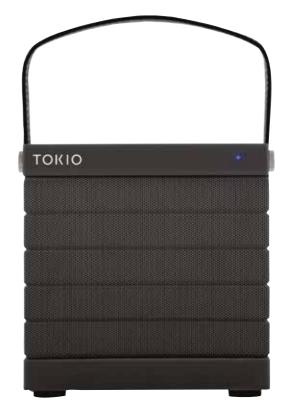

### TOKIO SOUND XL

#### **340221** Tokio Sound XL *1 Design / 4pcs*

The Tokio Sound XL speaker seamlessly connects with your smartphone, tablet and laptop devices, wirelessly via sophisticated Bluetooth technology. Providing you with 2.1CH dynamic sound, crystal clear tones and powerful bass, in a minimalist and beautifully considered cube design. Measuring 175mm(H) x 158mm(W) x 165mm(D) the Tokio Sound XL features a handy leatherette handle so it can be easily transported from location to location as a portable sound hub. This is a truly powerful sound box boasting, up to 10 hours of play time, NFC pairing, touch controls and up to 10 metres of Bluetooth range!