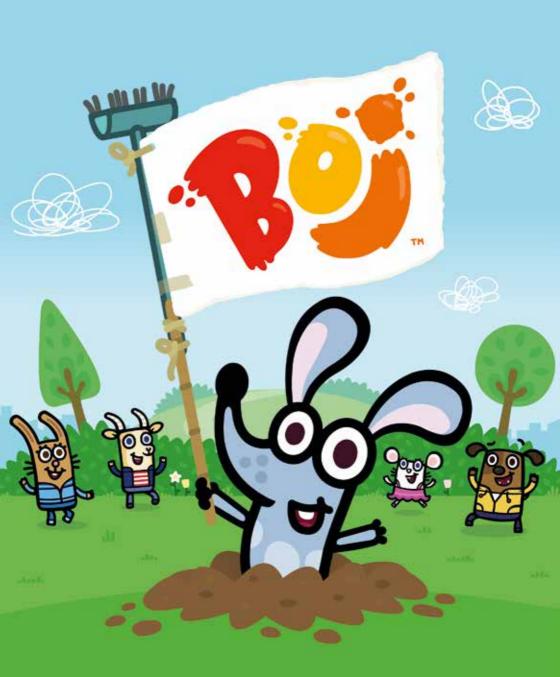

Boj<sup>™</sup> Pesky Productions Ltd © 2014-2017. All Rights Reserved.

#### **312778** Boj *Approx. 25cm / 5 Asst / 48pcs*

Boj is the fantastic hit Cbeebies pre-school animation full of creativity and laughter. Boj shows us all how to loosen up, be free-thinking, creative, pro-active, resourceful and ultimately how to put aside our differences! Featuring a catchy theme song by Jason Donovan, known for his lead role in "Joseph and the Technicolour Dream Coat", Boj is a entertaining and fun for all the family. We have been incredibly privileged to have worked closely with the creators of the show to bring Boj and his friends to life, as a super cuddly plush collection. This colourful collection has been hand crafted from the finest soft plush fabrics, with every detail embroidered to perfection and finally filled with a bouncy hollow fibre stuffing.