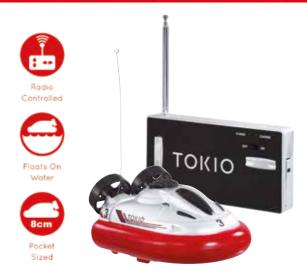

## TOKIO HOVER

#### **313935** Tokio Hover *1 Design / 5pcs*

Tokio Hover is a pocket-sized, radio controlled hover craft. This radio controlled hover craft features incredibly intuitive controls, eye catching red design and skims smoothly across the water. The Tokio Hover is presented in a clear plastic display box that the remote control nests under, so that you can proudly collect and display the Tokio RC range on your mantle.