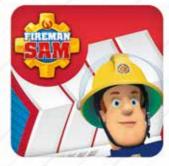

#### **311528** Fireman Sam *Approx. 22cm / 4 Asst / 48pcs*

This year Fireman Sam will be celebrating his 30th Anniversary with a 2017 movie release "Alien Alert", with 27 million books sold to date, he has plenty to celebrate! With a strong toy presence and a show airing everyday on Channel 5's Milkshake, Fireman Sam is a popular family favourite. The show provides a strong role model, that teaches children bravery and safety, through humorous and light-hearted entertainment. Our Fireman Sam collection features four popular characters from the TV show, Fireman Sam, Penny Morris, Tom Thomas and Norman Price. Each one of these characters has be re-imagined in cute chibi style and hand-crafted, using super soft plush fabrics, highly detailed embroidered facial features and printed clothing.