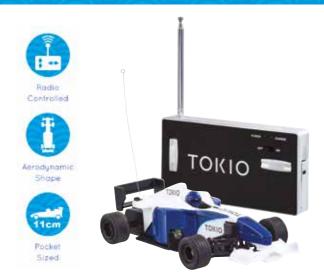

## TOKIO RACER

**313904** Tokio Racer *1 Design / 5pcs* 

Tokio Racer is a pocket-sized, radio controlled formula one style race car. This simple radio controlled car features bright LED lights, an eye catching blue design and incredibly intuitive controls. The Tokio Racer is presented in a clear plastic display box that the remote control nests under, so that you can proudly collect and beautifully display the Tokio RC range upon your mantle.