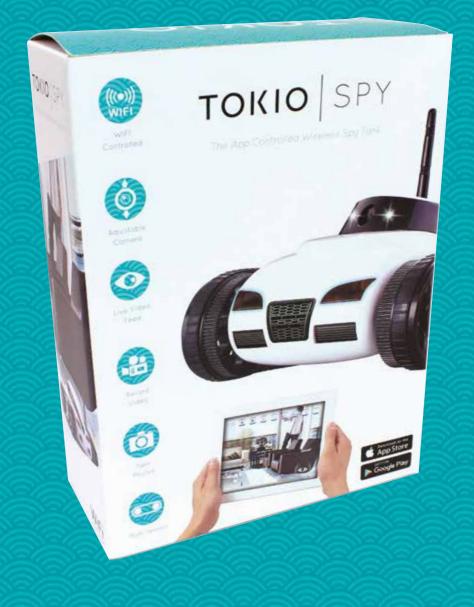

#### **313881** Tokio Spy *1 Design / 5pcs*

Tokio Spy is our app controlled mini spy tank. By emitting a Wi-Fi signal, the mini spy tank can be controlled through a downloadable app, available from Google Play Store or iOS App Store. The Tokio Spy gives you the ability to drive around on various terrain, whilst receiving a live feed from it's adjustable on board camera. In addition it can also remotely record video footage and take photo stills all from the comfort of your secret location. Our attractive Tokio Spy packaging is designed to fit keymaster and the vast majority of prize vending machines.