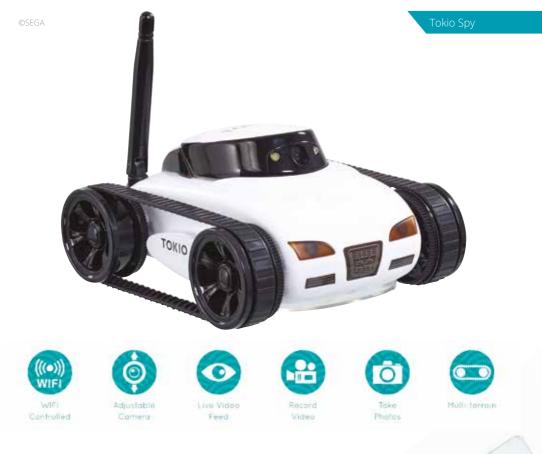

#### **313881** Tokio Spy *1 Design / 5pcs*

Tokio Spy is our app controlled mini spy tank. By emitting a Wi-Fi signal, the mini spy tank can be controlled through a downloadable app, available from Google Play Store or iOS App Store. The Tokio Spy gives you the ability to drive around on various terrain, whilst receiving a live feed from it's adjustable on board camera. In addition it can also remotely record video footage and take photo stills all from the comfort of your secret location. Our attractive Tokio Spy packaging is designed to fit keymaster and the vast majority of prize vending machines.