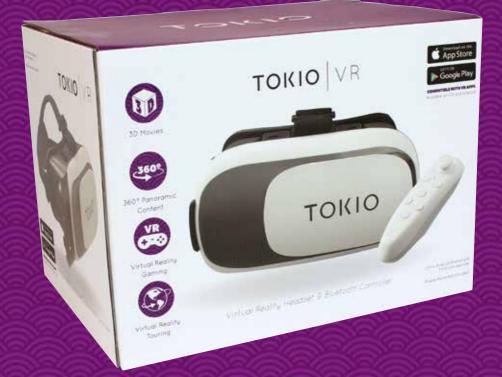

## TOKIO

#### Tokio VR 1 Design / 5pcs

The fully immersive 360-degree media experience virtual reality is proving to be incredibly popular. Although many expensive VR headsets are now available in the market place, the Tokio VR headset stands out from the crowd offering an affordable option by making use of current mobile phone technology. The Tokio VR uses specially designed lens and a secure mobile phone compartment to offer users a 360-degree media experience through a smartphone. Compatible with both Android and iOS the device also features a Bluetooth controller which pairs to the users smartphone so they can control the content whilst their device is safely cradled within the Tokio VR.