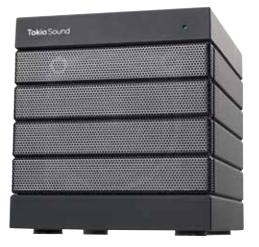

### Tokio 🖤 Sound

#### 340184

Tokio Sound 1 Design / 4pcs

The Tokio Sound speaker boasts the same features as its big brother but in a convenient compact size. This device wirelessly connects with your tablet, mobile and laptop devices via one touch NFC or Bluetooth technology, providing you with a full range speaker, heavy bass and crystal clear tones wherever you go. The simple yet elegant design is complimented by an array of exciting features such as, the touch control interface, the hands free speaker phone, NFC pairing and the massive 6-10 hour battery life!