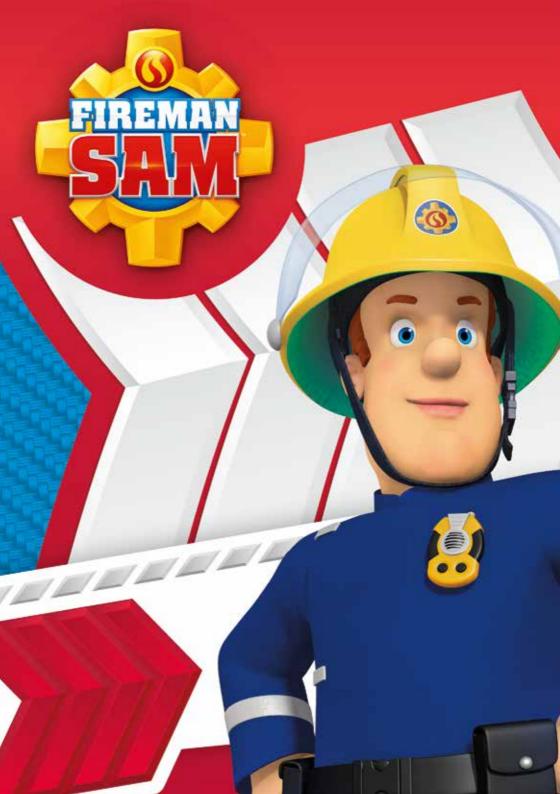

#### **311528** Fireman Sam *Approx. 22cm / 4 Asst / 48pcs*

This year Fireman Sam will be celebrating his 30th Anniversary with a 2017 movie release "Alien Alert", with 27 million books sold to date, he has plenty to celebrate! With a strong toy presence and a show airing everyday on Channel 5's Milkshake, Fireman Sam is a popular family favourite. The show provides a strong role model, that teaches children bravery and safety, through humorous and light-hearted entertainment. Our Fireman Sam collection features four popular characters from the TV show, Fireman Sam, Penny Morris, Tom Thomas and Norman Price. Each one of these characters has be re-imagined in cute chibi style and hand-crafted, using super soft plush fabrics, highly detailed embroidered facial features and printed clothing.