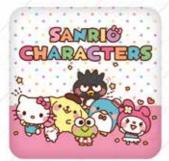

#### **310583** Sanrio Characters *Approx. 20cm / 6 Asst / 48pcs*

Say hello to Kitty White and all her friends! With a range of exciting lifestyle app releases, fashion and licensing collaborations, Sanrio characters proves to be as iconic as ever. This years release is a brand new collection of Sanrio collectible plush toys, featuring the most popular members of the Sanrio Family. This collection features 6 characters, Hello Kitty, Keroppi, Bad Badtz-Maru, My Melody, Tuxedo Sam and last but not least Pompompurin. Each of these popular characters have there own individual long standing history of collectible cuteness. Each piece is lovingly hand made with our signature super soft boa fabric and extremely cuddly hollow fibre stuffing.