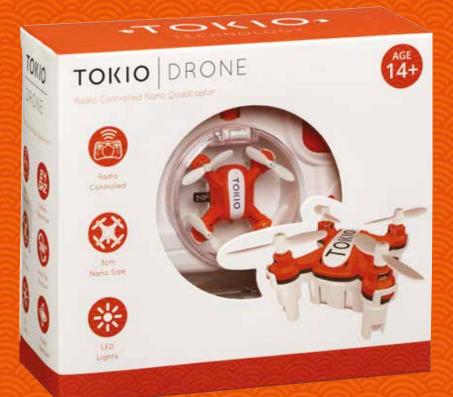

#### **313959** Tokio Drone *1 Design / 5pcs*

Tokio Drone is our remote controlled nano drone. The incredibly compact nature of the 3cm drone allows it to nest neatly within the ergonomically designed controller, so that it is easily transported and well protected. As a quadcoptor this tiny aircraft is easy to learn to fly and with practice very quickly you will master the 6 axis gyroscope flight control system , allowing you to perform aerobatic stunts and flip with precision and ease. Tokio Drone features built in LED lights so that it is clear and easy to locate no matter the flight conditions. Our attractive Tokio Drone packaging is designed to fit keymaster and the vast majority of prize vending machines.