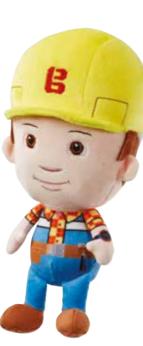

#### 312563

Bob The Builder Approx. 22cm / 3 Asst / 48pcs

"Can we fix it? Yes we can!" Bob The Builder is back with a brand new animated TV series airing every morning on Channel 5's Milkshake. Reinvented with a brand new CG image, Bob still wears a hard-hat, but with his new hi-vis vest and trusty tool belt now jam-packed with all manner of handy kit, bob is ready to go... No projects is too big, no problem too hard to solve! This is a cherished brand with great role models for all children, a show that teaches good work ethic and morals. This Bob The Builder collection features the 3 main characters Bob, Wendy and there apprentice Leo. Each character has been lovingly hand made with soft plush fabrics, embroidered details and beanie bottoms.