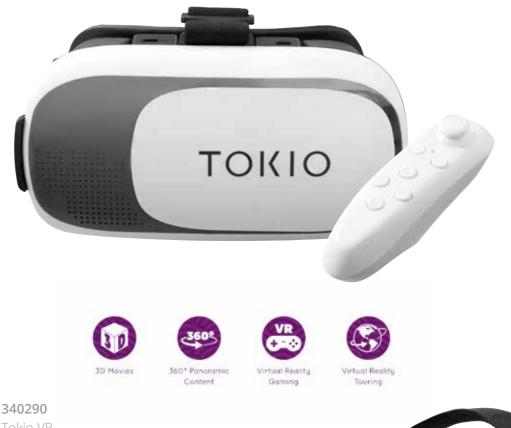

## TOKIO

#### Tokio VR 1 Design / 5pcs

The fully immersive 360-degree media experience virtual reality is proving to be incredibly popular. Although many expensive VR headsets are now available in the market place, the Tokio VR headset stands out from the crowd offering an affordable option by making use of current mobile phone technology. The Tokio VR uses specially designed lens and a secure mobile phone compartment to offer users a 360-degree media experience through a smartphone. Compatible with both Android and iOS the device also features a Bluetooth controller which pairs to the users smartphone so they can control the content whilst their device is safely cradled within the Tokio VR.