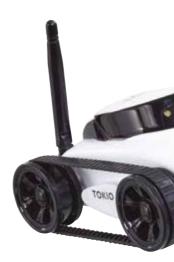

#### **313881** Tokio Spy *1 Design / 5pcs*

Tokio Spy is our app controlled mini spy tank. By emitting a Wi-Fi signal, the mini spy tank can be controlled through a downloadable app, available from Google Play Store or iOS App Store. The Tokio Spy gives you the ability to drive around on various terrain, whilst receiving a live feed from it's adjustable on board camera. In addition it can also remotely record video footage and take photo stills all from the comfort of your secret location. Our attractive Tokio Spy packaging is designed to fit keymaster and the vast majority of prize vending machines.