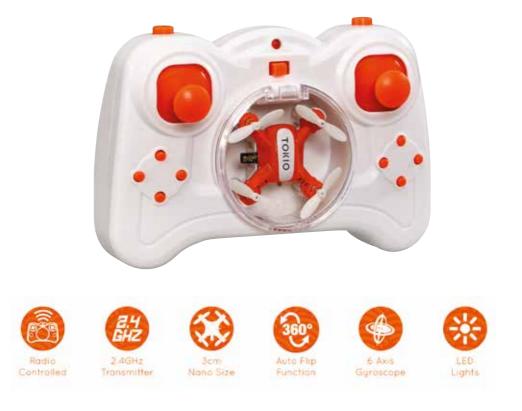

# TOKIO DRONE

#### **313959** Tokio Drone *1 Design / 5pcs*

Tokio Drone is our remote controlled nano drone. The incredibly compact nature of the 3cm drone allows it to nest neatly within the ergonomically designed controller, so that it is easily transported and well protected. As a quadcoptor this tiny aircraft is easy to learn to fly and with practice very quickly you will master the 6 axis gyroscope flight control system , allowing you to perform aerobatic stunts and flip with precision and ease. Tokio Drone features built in LED lights so that it is clear and easy to locate no matter the flight conditions. Our attractive Tokio Drone packaging is designed to fit keymaster and the vast majority of prize vending machines.