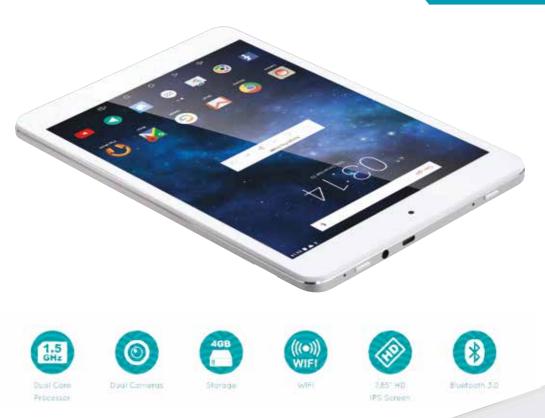

# TOKIO TABLET VI

# TOKIO | TABLET VI

1.2 GH1

0

#### 340276

Tokio Tablet VI 1 Design / 5pcs

Tokio Tablet VI is our latest tablet, boasting a huge 7.85 inch LED panel, fast dual core processing power and an aluminium back for an aesthetically pleasing and robust build quality. This amazing device is powered by Google's incredibly intuitive Android operating system and features, a crisp high resolution IPS panel with capacitive multi touch screen functionality, Wi-Fi connectivity, webcam and 4GB storage. Google Playstore is also preloaded so you can start browsing apps and games straight out of the box.