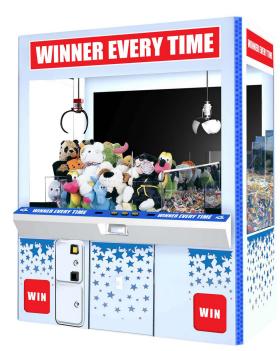

## WINNER EVERY TIME

MANUFACTURED BY: ICE SINGLE PLAYER

## **A REAL WINNER**

The Winner Every Time crane brings a unique twist to the standard crane. Players play for large sized plush on one side and then watch the claw automatically move to the winner every time side if they fail to snag a good prize. The claw can be interchanged to accept candy or small beanie plush. Winner Every Time doesn't let anyone walk away empty handed! Repeat play is encouraged by the fantastic sounds and very attractive cabinet.

Winner Every Time