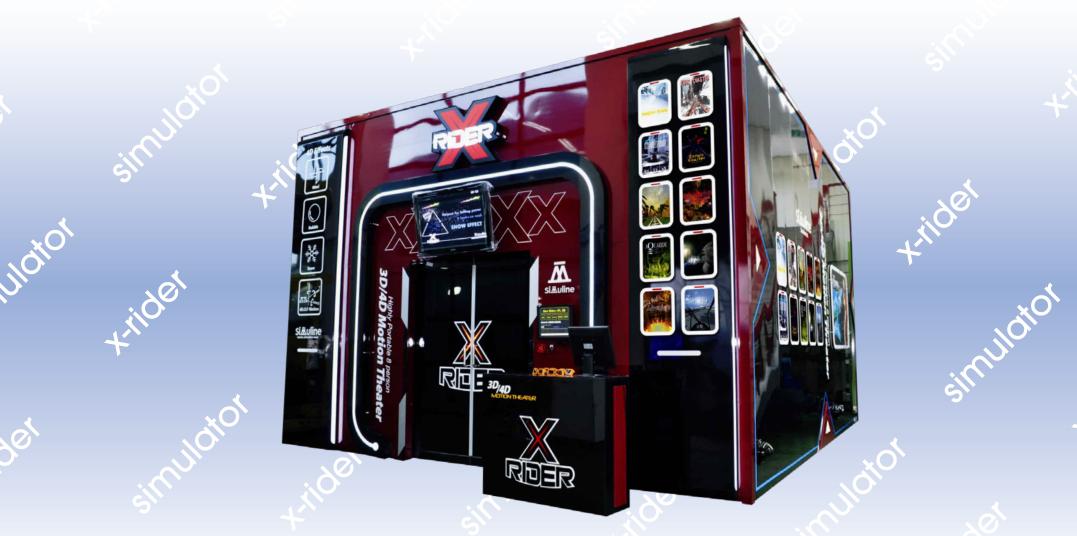

## X-Rider | Simuline | Simulator

X-Rider uses a 6DOF motion system to produce the most dynamic experience for the rider. Add in 3D movies, wind, bubbles, snow and strobe effects and X rider is a truly unique experience.

4 and 8 seater 150" screen Excellent ROI 3D stereoscopic graphics 6DOF motion system

## X-Rider effects

As standard - wind, snow, bubbles Optional - vibration, water drop, air shot, strobe

## Safety Features

Passenger safety: Lap Bar Lock, Bucket Seats, Side Safety Bar, Cushioning Operation Safety: Emergency Stop Switch, Emergency Power cut off, CCTV

Equipment Safety: Actuator Magnetic Break / Control SW Fail Safe