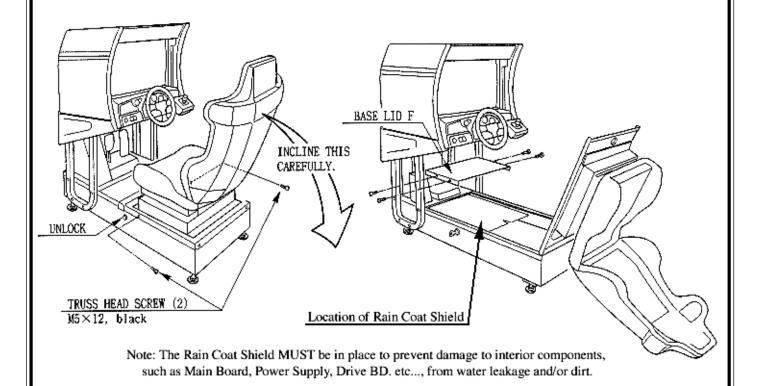

## !!! IMPORTANT !!! This Safety Bulletin Applies to Crazy Taxi STD configuration only.

**PROBLEM:** Protective cover (Raincoat) may have shifted during shipment. Rendering it ineffective against spillage.

**SOULTION:** Open game and expose game board. The Rain Coat protective covering should be securely fastened over the game board, tucked under the foot pedal assy. Refer to the pictures provided below. Reposition the Rain Coat and reassemble the cabinet.

**NOTE:** Failure to check machine may result in unwanted liquid entry and PCB failure.