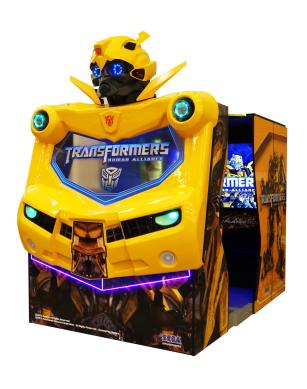

# TRANSFORMERS 55" THEATRE

MANUFACTURED BY: SEGA

2 PLAYER

Transformers 55" Theatre

#### **Features**

- ✓ Bumblebee themed cabinet
- ✓ 55" LED Theatre
- ✓ 5 cities to defend