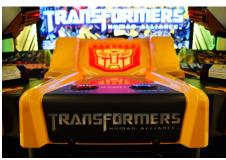

# TRANSFORMERS 55" THEATRE

MANUFACTURED BY: SEGA

2 PLAYER

Transformers 55" Theatre

#### **Features**

- ✓ Bumblebee themed cabinet
- ✓ 55" LED Theatre
- ✓ 5 cities to defend