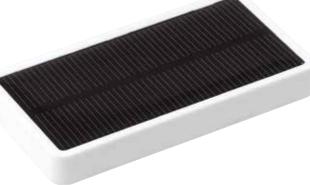

# TOKIO POWER

340269

Tokio Power

1 Design / 5pcs

Tokio Power is an eco-friendly solar powered battery pack that is compatible with all your devices and has the option to charge via USB. With front solar panel and USB charging options, it gives you the freedom to re-charge wherever you are. Providing power at your fingertips, Tokio Power is the perfect green charging solution for all your on-the-go charging needs.