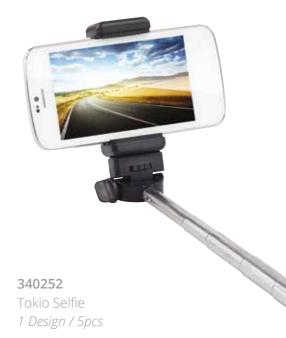

Tokio Selfie ©SEGA

## TOKIO SELFLE

The *Selfie* is defined as a photograph that one has taken of oneself, typically taken with a smartphone and shared via social media, a trend that has taken the world by storm!. The Tokio Selfie Stick enables you to take perfect Selfies with ease, boasting an extendable telescopic phone cradle with Bluetooth integration for operating the shutter release and zoom. Truly another must have item for operators who cater to todays young trend conscious and tech savvy customers.