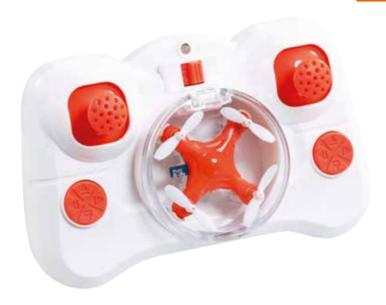

# TOKIO DRONE

©SEGA Tokio Drone

313898 Tokio Drone 1 Design / 5pcs

Tokio Drone is our remote controlled nano drone. The incredibly compact nature of the 2.2cm drone allows it to nest neatly within the ergonomically designed controller, so that it is easily transported and well protected. As a quadcoptor this tiny aircraft is easy to learn to fly and with practice very quickly you will master the 6 axis gyroscope flight control system , allowing you to perform aerobatic stunts and flip with precision and ease. Tokio Drone features built in LED lights so that it is clear and easy to locate no matter the flight conditions. Our attractive Tokio Drone packaging is designed to fit keymaster and the vast majority of prize vending machines.