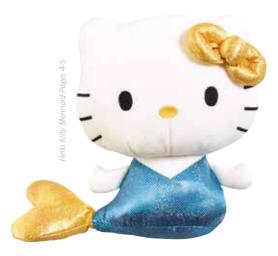

# Alello Kitty Mermaid Collection

Hello Kitty Hand Bags

Hello Kitty

Hello Kitty Hand Bags 4 Asst / 24pcs

Hello Kitty is more popular than ever and continues to be prevalent amongst fashion conscious teens and kids across the globe. To celebrate this we have designed a shiny new Hello Kitty sequin handbag. This beautiful new design encapsulates the unique combination of fun, fashion, glitz and glamour that reflects the Hello Kitty brand. Available in 4 eye catching vibrant colours, each bag includes colour coordinated bow zip and bag strap.