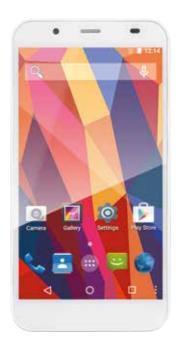

# TOKIO PHABLET

Tokio Phablet

Processor

**308030** Tokio Phablet *1 Design / 5pcs* 

Tokio Phablet is our latest Android Smartphone. This is a true phablet that boasts a massive 5 inch high definition LED panel, housed within an elegant matte white, minimalist shell featuring sophisticated chrome highlights. The device is powered by Google's intuitive Android operating system and features a Quad Core Processor, 8GB storage and will record & playback video in full 1080p HD quality. This dual sim device is unlocked for convenience and is not tied to any network, so you can simply insert your own sim card and go.