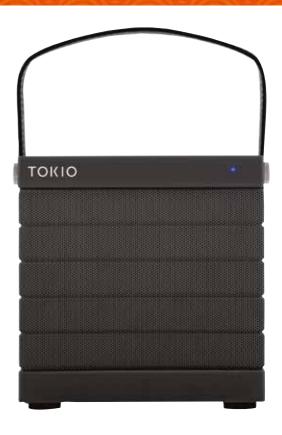

# TOKIO SOUND XL

#### 340221

Tokio Sound XL 1 Design / 4pcs

The Tokio Sound XL speaker seamlessly connects with your smartphone, tablet and laptop devices, wirelessly via sophisticated Bluetooth technology. Providing you with 2.1CH dynamic sound, crystal clear tones and powerful bass, in a minimalist and beautifully considered cube design. Measuring 175mm(H) x 158mm(W) x 165mm(D) the Tokio Sound XL features a handy leatherette handle so it can be easily transported from location to location as a portable sound hub. This is a truly powerful sound box boasting, up to 10 hours of play time, NFC pairing, touch controls and up to 10 metres of Bluetooth range!