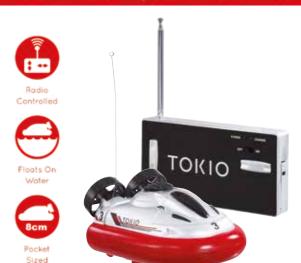

# TOKIO HOVER

#### 313935

Tokio Hover

1 Design / 5pcs
(Coming Soon)

Tokio Hover is a pocket-sized, radio controlled hover craft. This radio controlled hover craft features incredibly intuitive controls, eye catching red design and skims smoothly across the water. The Tokio Hover is presented in a clear plastic display box that the remote control nests under, so that you can proudly collect and display the Tokio RC range on your mantle.