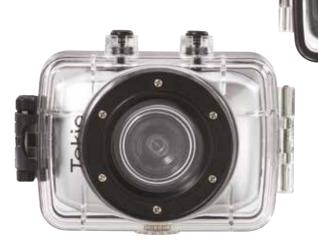

# Tokio Active

The Tokio Active is a versatile high definition sports video camera that comes with a variety of useful attachments including, a waterproof case, helmet mount, suction mount, camera shield, handle bar mount, which allows this inconspicuous little camera to capture the most intense and treasured moments at a glorious 720p. Whether you're skating, biking, surfing or sky diving, the Tokio Active won't miss a beat and is built to withstand the most active sporting lifestyles.