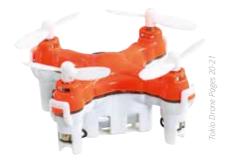

# TOKIO DRONE

©SEGA Tokio Drone

313898 Tokio Drone 1 Design / 5pcs

Tokio Drone is our remote controlled nano drone. The incredibly compact nature of the 2.2cm drone allows it to nest neatly within the ergonomically designed controller, so that it is easily transported and well protected. As a quadcoptor this tiny aircraft is easy to learn to fly and with practice very quickly you will master the 6 axis gyroscope flight control system , allowing you to perform aerobatic stunts and flip with precision and ease. Tokio Drone features built in LED lights so that it is clear and easy to locate no matter the flight conditions. Our attractive Tokio Drone packaging is designed to fit keymaster and the vast majority of prize vending machines.