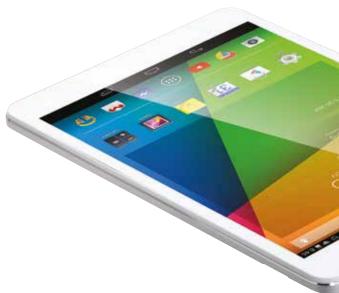

# TOKIO PHABLET

Tokio Phablet

Processor

**308030** Tokio Phablet *1 Design / 5pcs* 

Tokio Phablet is our latest Android Smartphone. This is a true phablet that boasts a massive 5 inch high definition LED panel, housed within an elegant matte white, minimalist shell featuring sophisticated chrome highlights. The device is powered by Google's intuitive Android operating system and features a Quad Core Processor, 8GB storage and will record & playback video in full 1080p HD quality. This dual sim device is unlocked for convenience and is not tied to any network, so you can simply insert your own sim card and go.