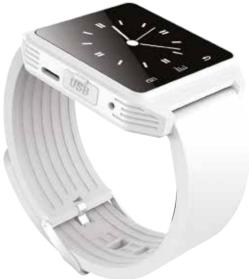

Tokio Time ©SEGA

# TOKIO TIME

Capacitive Touch Screen

Notifications

**340191** Tokio Time 1 Design / 5pcs

Precisely crafted to integrate into your daily technological experience, Tokio Time Smart Watch enables users to answer calls, receive messages, play music, as well as access many more exciting features, all from the convenience of a wristwatch. Tokio Time boasts a 1.4-inch super responsive touch screen displaying an intuitive user interface, which connects to your smartphone via Bluetooth.