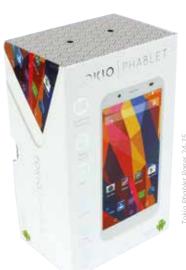

# TOKIO PHABLET

Tokio Phablet

Processor

**308030** Tokio Phablet *1 Design / 5pcs* 

Tokio Phablet is our latest Android Smartphone. This is a true phablet that boasts a massive 5 inch high definition LED panel, housed within an elegant matte white, minimalist shell featuring sophisticated chrome highlights. The device is powered by Google's intuitive Android operating system and features a Quad Core Processor, 8GB storage and will record & playback video in full 1080p HD quality. This dual sim device is unlocked for convenience and is not tied to any network, so you can simply insert your own sim card and go.