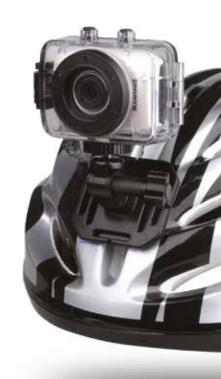

# Tokio Active

The Tokio Active is a versatile high definition sports video camera that comes with a variety of useful attachments including, a waterproof case, helmet mount, suction mount, camera shield, handle bar mount, which allows this inconspicuous little camera to capture the most intense and treasured moments at a glorious 720p. Whether you're skating, biking, surfing or sky diving, the Tokio Active won't miss a beat and is built to withstand the most active sporting lifestyles.