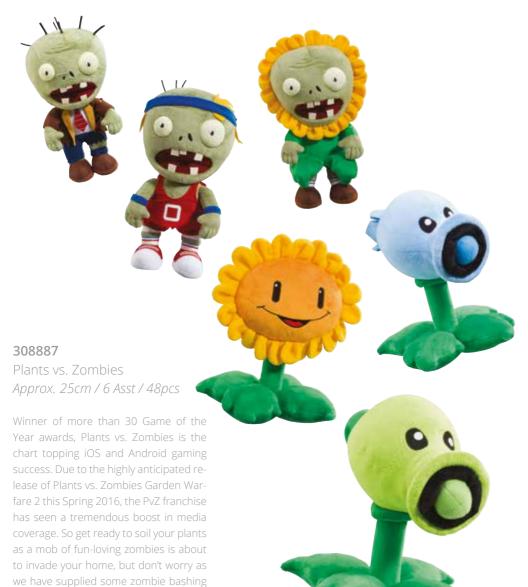

# PLANTS ZUMBIES (2)

plants for you to defend yourselves with!

©SEGA I Feel Like A Unicorn

The legendary unicorn has captured the imagination of children since ancient times. Today unicorns have seen a resurgence of popularity, fuelled by the magic of social media meme's, unicorn merchandise sales have soared! So let your imagination run wild with our very own I Feel Like a Unicorn, a collection of cuddly plush unicorns. There are three to collect, featuring glittering eyes, vibrantly coloured fluffy manes, highly detailed, soft white velboa fur, shimmering wings and horns. This adorable range is certain to attract and delight, lovers of all things cute.