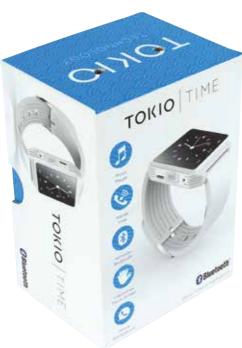

Tokio Time ©SEGA

# TOKIO TIME

Capacitive Touch Screen

Notifications

**340191** Tokio Time 1 Design / 5pcs

Precisely crafted to integrate into your daily technological experience, Tokio Time Smart Watch enables users to answer calls, receive messages, play music, as well as access many more exciting features, all from the convenience of a wristwatch. Tokio Time boasts a 1.4-inch super responsive touch screen displaying an intuitive user interface, which connects to your smartphone via Bluetooth.