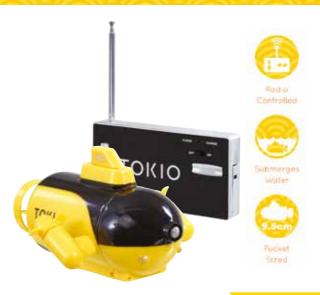

## TOKIO SUB

#### 313928

Tokio Sub
1 Design / 5pcs
(Coming Soon)

Tokio Sub is a pocket-sized, radio controlled submarine. This radio controlled submarine features incredibly intuitive controls, eye catching yellow design and navigates smoothly under the water. The Tokio Sub is presented in a clear plastic display box that the remote control nests under, so that you can proudly collect and display the Tokio RC range on your mantle.