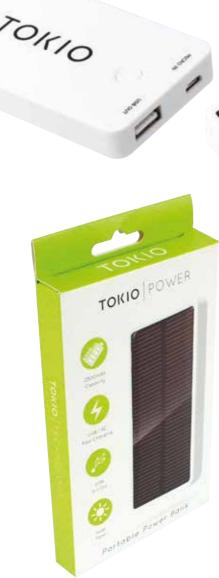

# TOKIO POWER

340269

Tokio Power

1 Design / 5pcs

Tokio Power is an eco-friendly solar powered battery pack that is compatible with all your devices and has the option to charge via USB. With front solar panel and USB charging options, it gives you the freedom to re-charge wherever you are. Providing power at your fingertips, Tokio Power is the perfect green charging solution for all your on-the-go charging needs.