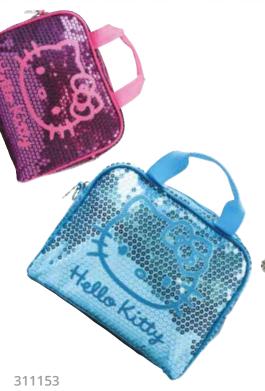

# Alello Kitty Mermaid Collection

Hello Kitty Hand Bags

Hello Kitty

Hello Kitty Hand Bags 4 Asst / 24pcs

Hello Kitty is more popular than ever and continues to be prevalent amongst fashion conscious teens and kids across the globe. To celebrate this we have designed a shiny new Hello Kitty sequin handbag. This beautiful new design encapsulates the unique combination of fun, fashion, glitz and glamour that reflects the Hello Kitty brand. Available in 4 eye catching vibrant colours, each bag includes colour coordinated bow zip and bag strap.