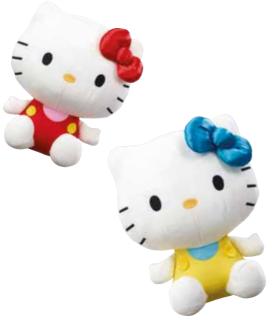

The Kitty White Collection Approx. 25cm / 4 Asst / 48pcs

Hello Kitty is a worldwide phenomenon and hugely influential for girls of all ages. For the Kitty White Collection we have chosen to produce a product that is iconically Hello Kitty, she is available in a variety of vibrant colours and textured materials. The corduroy is soft and tactile and the satin bows pop and burst with colour. No Hello Kitty collection can truly be complete without this iconic and elegantly minimalist piece.