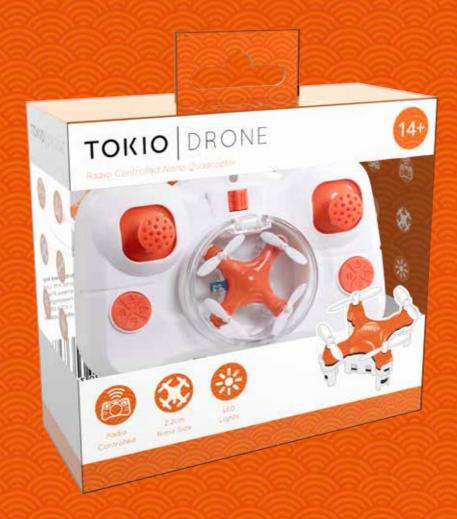

# TOKIO DRONE

©SEGA Tokio Drone

313898 Tokio Drone 1 Design / 5pcs

Tokio Drone is our remote controlled nano drone. The incredibly compact nature of the 2.2cm drone allows it to nest neatly within the ergonomically designed controller, so that it is easily transported and well protected. As a quadcoptor this tiny aircraft is easy to learn to fly and with practice very quickly you will master the 6 axis gyroscope flight control system , allowing you to perform aerobatic stunts and flip with precision and ease. Tokio Drone features built in LED lights so that it is clear and easy to locate no matter the flight conditions. Our attractive Tokio Drone packaging is designed to fit keymaster and the vast majority of prize vending machines.