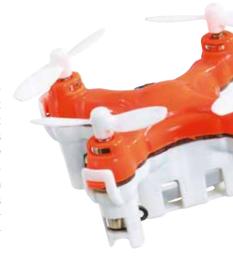

# TOKIO DRONE

©SEGA Tokio Drone

313898 Tokio Drone 1 Design / 5pcs

Tokio Drone is our remote controlled nano drone. The incredibly compact nature of the 2.2cm drone allows it to nest neatly within the ergonomically designed controller, so that it is easily transported and well protected. As a quadcoptor this tiny aircraft is easy to learn to fly and with practice very quickly you will master the 6 axis gyroscope flight control system , allowing you to perform aerobatic stunts and flip with precision and ease. Tokio Drone features built in LED lights so that it is clear and easy to locate no matter the flight conditions. Our attractive Tokio Drone packaging is designed to fit keymaster and the vast majority of prize vending machines.