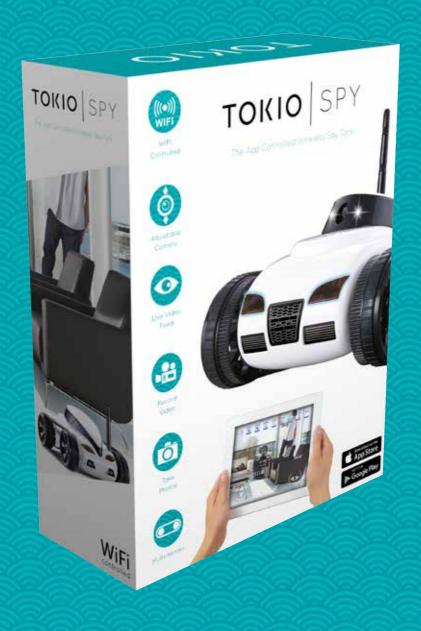

# TOKIO SPY

Feed

313881 Tokio Spy 1 Design / 5pcs

Tokio Spy is our app controlled mini spy tank. By emitting a Wi-Fi signal, the mini spy tank can be controlled through a downloadable app, available from Google Play Store or iOS App Store. The Tokio Spy gives you the ability to drive around on various terrain, whilst receiving a live feed from it's adjustyour secret location. Our attractive Tokio Spy packaging is designed to fit keymaster and the vast majority of prize vending