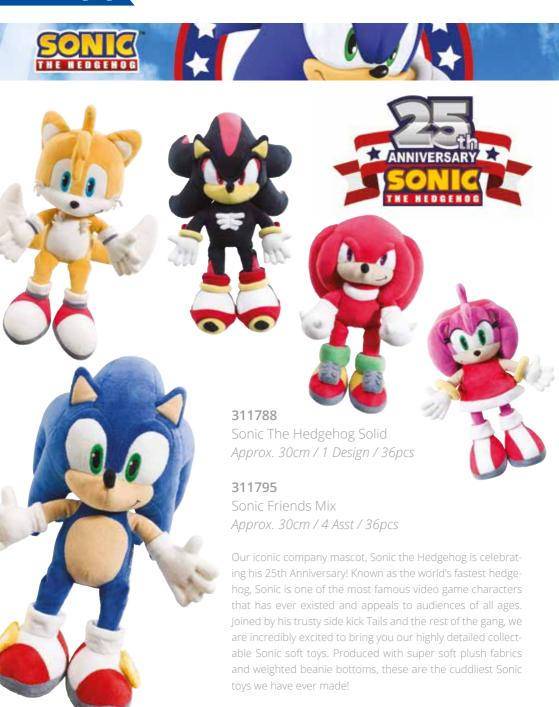

, glitz and glamour that reflects the Hello Kitty brand. Available in 4 eye catching vibrant colours, each bag includes colour coordinated bow zip and bag strap.









The Kitty White Collection Approx. 25cm / 4 Asst / 48pcs

Hello Kitty is a worldwide phenomenon and hugely influential for girls of all ages. For the Kitty White Collection we have chosen to produce a product that is iconically Hello Kitty, she is available in a variety of vibrant colours and textured materials. The corduroy is soft and tactile and the satin bows pop and burst with colour. No Hello Kitty collection can truly be complete without this iconic and elegantly minimalist piece.

(Other Sizes also available, please contact us for more details)



# THE DOG



www.thedogandfriends.com



Sonic The Hedgehog ©SEGA





# PLANTS ZUMBIES (2)





plants for you to defend yourselves with!





©SEGA I Feel Like A Unicorn



The legendary unicorn has captured the imagination of children since ancient times. Today unicorns have seen a resurgence of popularity, fuelled by the magic of social media meme's, unicorn merchandise sales have soared! So let your imagination run wild with our very own I Feel Like a Unicorn, a collection of cuddly plush unicorns. There are three to collect, featuring glittering eyes, vibrantly coloured fluffy manes, highly detailed, soft white velboa fur, shimmering wings and horns. This adorable range is certain to attract and delight, lovers of all things cute.

# DINOKINS







©SEGA Dinokins



# TOKIO SPY











Feed







313881 Tokio Spy 1 Design / 5pcs

Tokio Spy is o