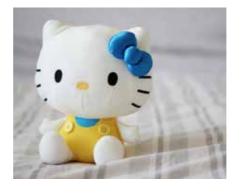

The Kitty White Collection Approx. 25cm / 4 Asst / 48pcs

Hello Kitty is a worldwide phenomenon and hugely influential for girls of all ages. For the Kitty White Collection we have chosen to produce a product that is iconically Hello Kitty, she is available in a variety of vibrant colours and textured materials. The corduroy is soft and tactile and the satin bows pop and burst with colour. No Hello Kitty collection can truly be complete without this iconic and elegantly minimalist piece.