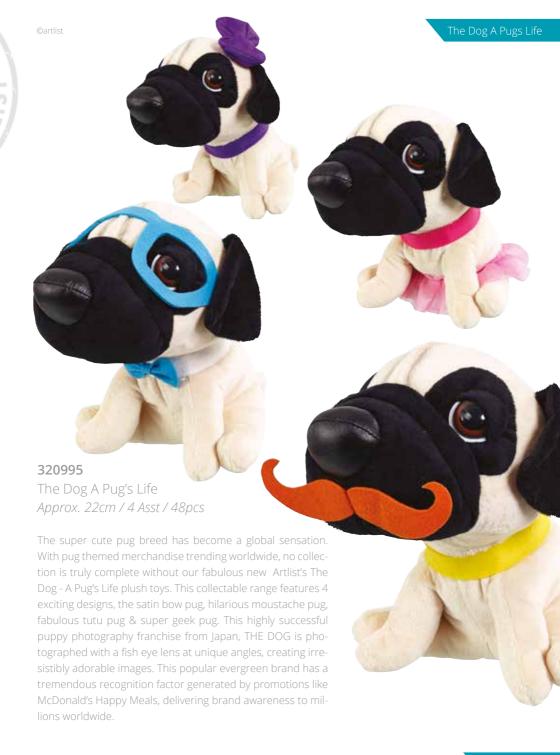

Our evergreen licenses, Hello Kitty and The Dog, have remained as popular as ever and as per usual we have given them both a full make over. Hello Kitty is now available as an elegant glittering mermaid, supported by the current popular mermaid trend, little girls across the globe will not be able to resist our beautiful new Hello Kitty Mermaid collection. Pug's are a worldwide phenomenon and pug merchandise is trending with pug fans worldwide! No collection would be complete without our fabulous new Artlist's The Dog - A Pug's Life plush toys.