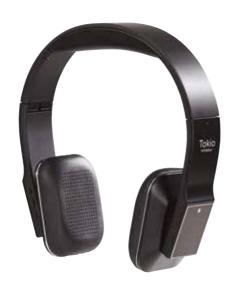

# **340177**Tokio Wireless 1 Design / 5pcs

The Tokio Wireless uses sophisticated technology to pair with any Bluetooth enabled device and offers a completely cable free audio experience. These beautifully crafted headphones boast high fidelity sound, up to 20hrs of battery life and 10 metres in range from the connected device. The elegant design is married with an in depth ergonomic construction resulting in the pinnacle of comfort and beauty.