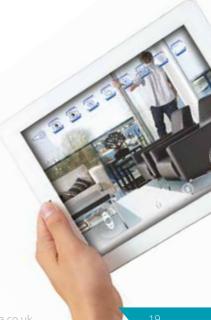

# TOKIO SPY

Feed

313881 Tokio Spy 1 Design / 5pcs

Tokio Spy is our app controlled mini spy tank. By emitting a Wi-Fi signal, the mini spy tank can be controlled through a downloadable app, available from Google Play Store or iOS App Store. The Tokio Spy gives you the ability to drive around on various terrain, whilst receiving a live feed from it's adjustyour secret location. Our attractive Tokio Spy packaging is designed to fit keymaster and the vast majority of prize vending