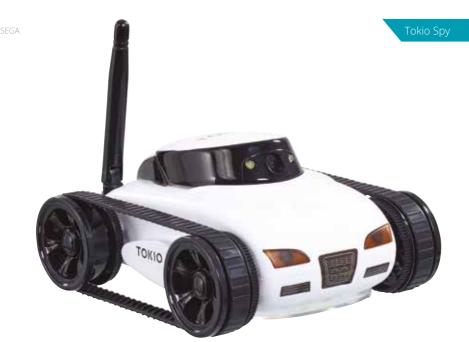

# TOKIO SPY

Feed

313881 Tokio Spy 1 Design / 5pcs

Tokio Spy is our app controlled mini spy tank. By emitting a Wi-Fi signal, the mini spy tank can be controlled through a downloadable app, available from Google Play Store or iOS App Store. The Tokio Spy gives you the ability to drive around on various terrain, whilst receiving a live feed from it's adjustyour secret location. Our attractive Tokio Spy packaging is designed to fit keymaster and the vast majority of prize vending