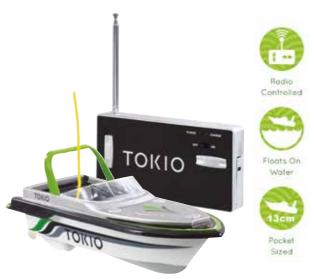

# TOKIO SPEED

#### 313911 Tokio Speed 1 Design / 5pcs

Tokio Speed is a pocket-sized, radio controlled speed boat. This radio controlled speed boat features incredibly intuitive controls, eye catching green design and skims smoothly across the water. The Tokio Speed is presented in a clear plastic display box that the remote control nests under, so that you can proudly collect and display the Tokio RC range on your mantle.