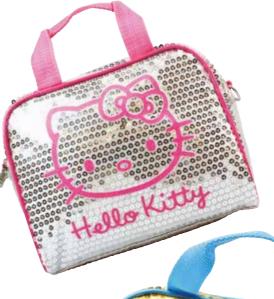

# Alello Kitty Mermaid Collection

Hello Kitty Hand Bags

Hello Kitty

Hello Kitty Hand Bags 4 Asst / 24pcs

Hello Kitty is more popular than ever and continues to be prevalent amongst fashion conscious teens and kids across the globe. To celebrate this we have designed a shiny new Hello Kitty sequin handbag. This beautiful new design encapsulates the unique combination of fun, fashion, glitz and glamour that reflects the Hello Kitty brand. Available in 4 eye catching vibrant colours, each bag includes colour coordinated bow zip and bag strap.