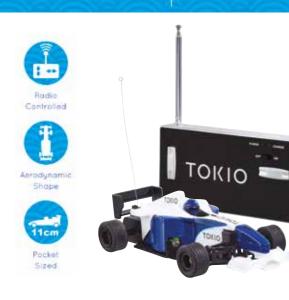

Tokio Racer / Speed

# TOKIO RACER

#### 313904 Tokio Racer 1 Design / 5pcs

Tokio Racer is a pocket-sized, radio controlled formula one style race car. This simple radio controlled car features bright LED lights, an eye catching blue design and incredibly intuitive controls. The Tokio Racer is presented in a clear plastic display box that the remote control nests under, so that you can proudly collect and beautifully display the Tokio RC range upon your mantle.