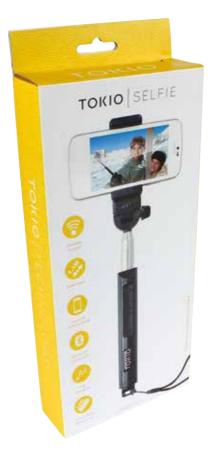

Tokio Selfie ©SEGA

## TOKIO SELFLE

The *Selfie* is defined as a photograph that one has taken of oneself, typically taken with a smartphone and shared via social media, a trend that has taken the world by storm!. The Tokio Selfie Stick enables you to take perfect Selfies with ease, boasting an extendable telescopic phone cradle with Bluetooth integration for operating the shutter release and zoom. Truly another must have item for operators who cater to todays young trend conscious and tech savvy customers.