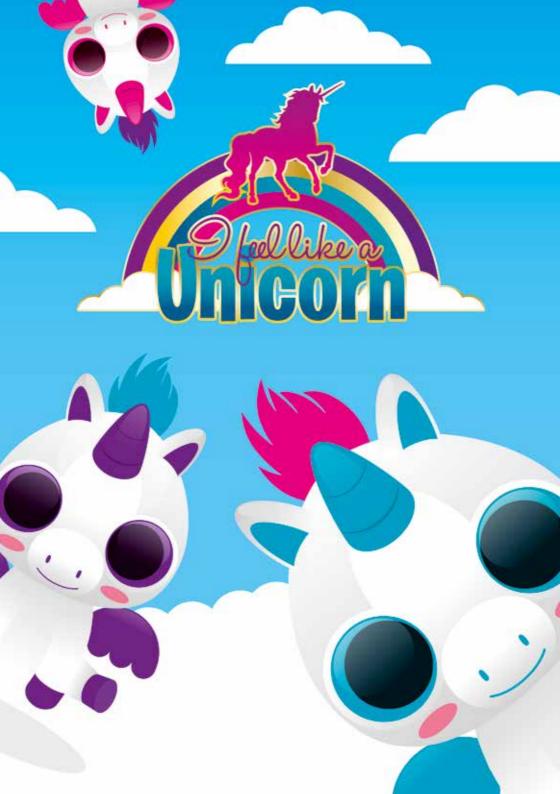

# PLANTS ZUMBIES (2)

plants for you to defend yourselves with!

©SEGA I Feel Like A Unicorn

The legendary unicorn has captured the imagination of children since ancient times. Today unicorns have seen a resurgence of popularity, fuelled by the magic of social media meme's, unicorn merchandise sales have soared! So let your imagination run wild with our very own I Feel Like a Unicorn, a collection of cuddly plush unicorns. There are three to collect, featuring glittering eyes, vibrantly coloured fluffy manes, highly detailed, soft white velboa fur, shimmering wings and horns. This adorable range is certain to attract and delight, lovers of all things cute.