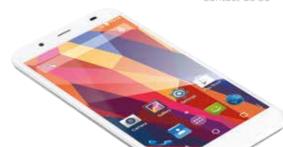

# TOKIO PHABLET

Tokio Phablet

Processor

**308030** Tokio Phablet *1 Design / 5pcs* 

Tokio Phablet is our latest Android Smartphone. This is a true phablet that boasts a massive 5 inch high definition LED panel, housed within an elegant matte white, minimalist shell featuring sophisticated chrome highlights. The device is powered by Google's intuitive Android operating system and features a Quad Core Processor, 8GB storage and will record & playback video in full 1080p HD quality. This dual sim device is unlocked for convenience and is not tied to any network, so you can simply insert your own sim card and go.