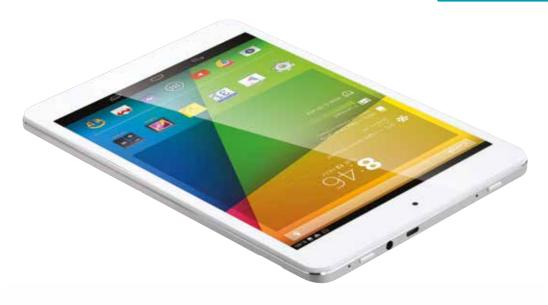

# TOKIO TABLET +

©SEGA Tokio Tablet Plus

340245

#### Tokio Tablet Plus 1 Design / 5pcs

Tokio Tablet Plus is our latest tablet, boasting a huge 7.85 inch LED panel, fast dual core processing power and an aluminium back for an aesthetically pleasing and robust build quality. This amazing device is powered by Google's incredibly intuitive Android operating system and features, capacitive multi touch screen functionality, Wi-Fi connectivity, webcam and 4GB storage. Google Playstore is also preloaded so you can start browsing apps and games straight out of the box.