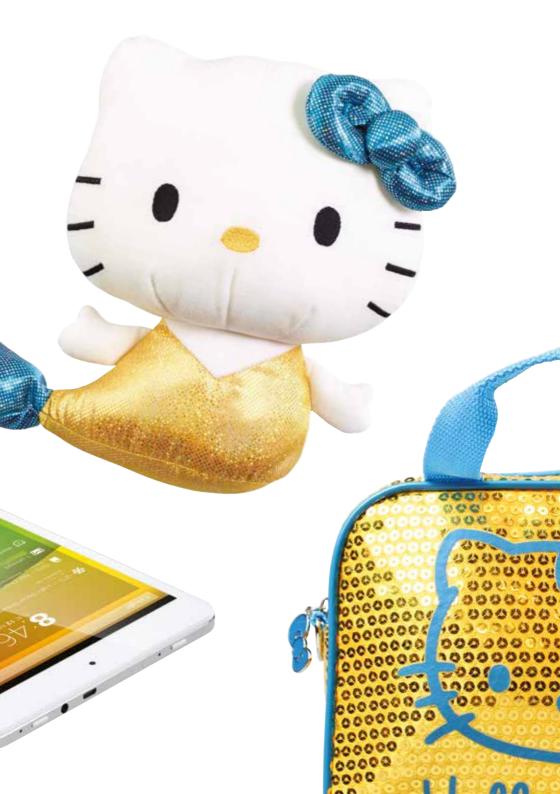

Our evergreen licenses, Hello Kitty and The Dog, have remained as popular as ever and as per usual we have given them both a full make over. Hello Kitty is now available as an elegant glittering mermaid, supported by the current popular mermaid trend, little girls across the globe will not be able to resist our beautiful new Hello Kitty Mermaid collection. Pug's are a worldwide phenomenon and pug merchandise is trending with pug fans worldwide! No collection would be complete without our fabulous new Artlist's The Dog - A Pug's Life plush toys.

# Alello Kitty Mermaid Collection

Hello Kitty Hand Bags

Hello Kitty

Hello Kitty Hand Bags 4 Asst / 24pcs

Hello Kitty is more popular than ever and continues to be prevalent amongst fashion conscious teens and kids across the globe. To celebrate this we have designed a shiny new Hello Kitty sequin handbag. This beautiful new design encapsulates the unique combination of fun, fashion, glitz and glamour that reflects the Hello Kitty brand. Available in 4 eye catching vibrant colours, each bag includes colour coordinated bow zip and bag strap.