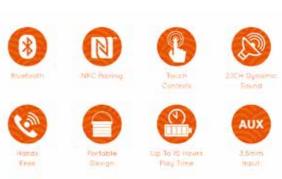

#### 340221

Tokio Sound XL 1 Design / 4pcs

The Tokio Sound XL speaker seamlessly connects with your smartphone, tablet and laptop devices, wirelessly via sophisticated Bluetooth technology. Providing you with 2.1CH dynamic sound, crystal clear tones and powerful bass, in a minimalist and beautifully considered cube design. Measuring 175mm(H) x 158mm(W) x 165mm(D) the Tokio Sound XL features a handy leatherette handle so it can be easily transported from location to location as a portable sound hub. This is a truly powerful sound box boasting, up to 10 hours of play time, NFC pairing, touch controls and up to 10 metres of Bluetooth range!

#### 340184 Tokio Sound 1 Design / 4pcs

The Tokio Sound speaker boasts the same features as its big brother but in a convenient compact size. This device wirelessly connects with your tablet, mobile and laptop devices via one touch NFC or Bluetooth technology, providing you with a full range speaker, heavy bass and crystal clear tones wherever you go. The simple yet elegant design is complimented by an array of exciting features such as, the touch control interface, the hands free speaker phone, NFC pairing and the massive 6-10 hour battery life!