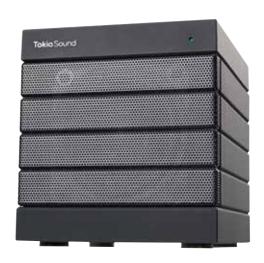

# TOKIO SOUND XL

#### 340221

Tokio Sound XL 1 Design / 4pcs

The Tokio Sound XL speaker seamlessly connects with your smartphone, tablet and laptop devices, wirelessly via sophisticated Bluetooth technology. Providing you with 2.1CH dynamic sound, crystal clear tones and powerful bass, in a minimalist and beautifully considered cube design. Measuring 175mm(H) x 158mm(W) x 165mm(D) the Tokio Sound XL features a handy leatherette handle so it can be easily transported from location to location as a portable sound hub. This is a truly powerful sound box boasting, up to 10 hours of play time, NFC pairing, touch controls and up to 10 metres of Bluetooth range!