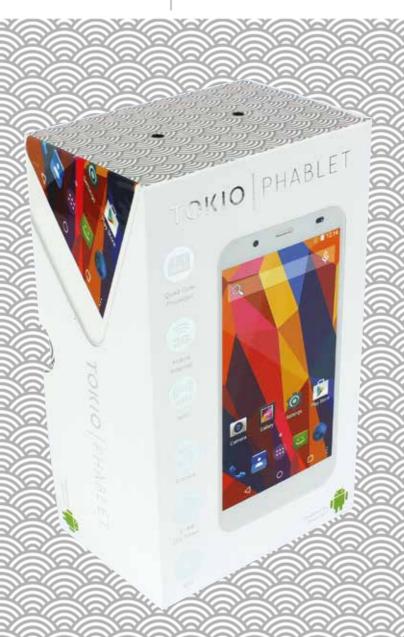

# TOKIO PHABLET

Tokio Phablet

Processor

**308030** Tokio Phablet *1 Design / 5pcs* 

Tokio Phablet is our latest Android Smartphone. This is a true phablet that boasts a massive 5 inch high definition LED panel, housed within an elegant matte white, minimalist shell featuring sophisticated chrome highlights. The device is powered by Google's intuitive Android operating system and features a Quad Core Processor, 8GB storage and will record & playback video in full 1080p HD quality. This dual sim device is unlocked for convenience and is not tied to any network, so you can simply insert your own sim card and go.