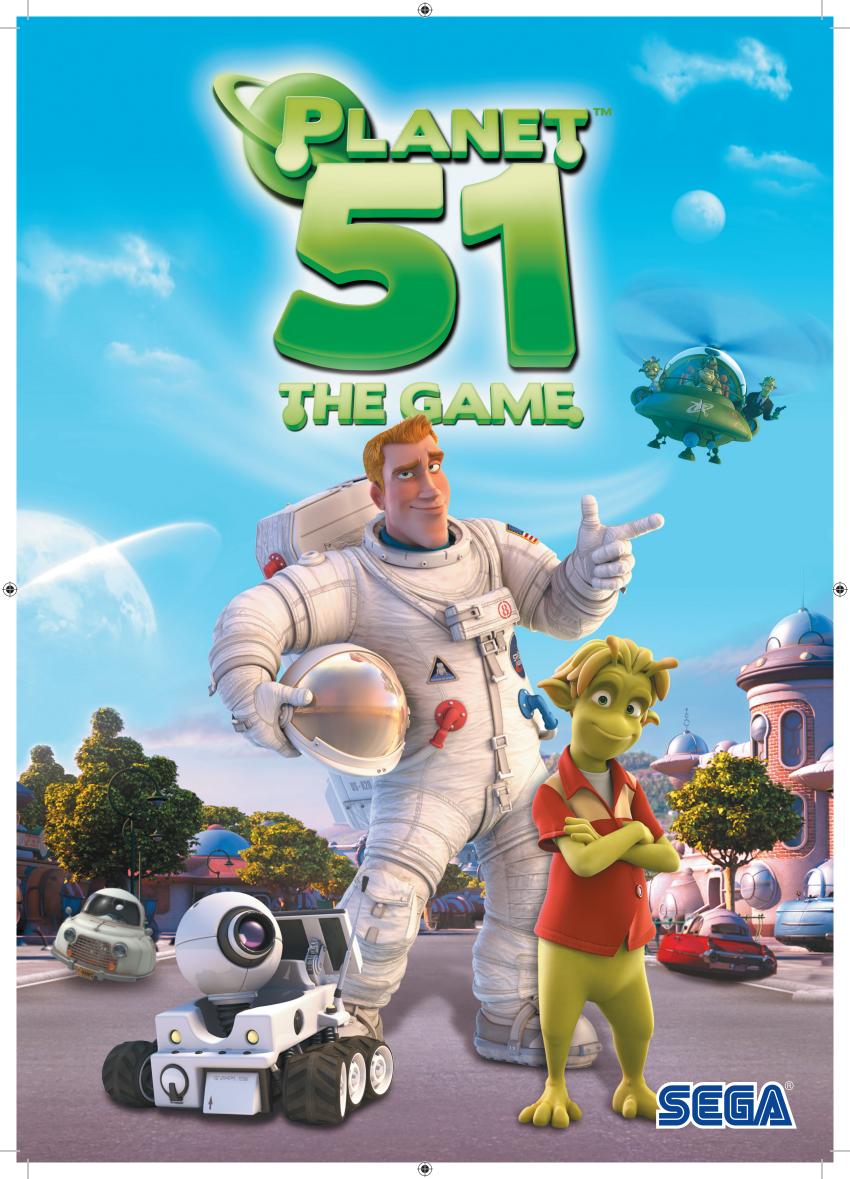

# JOIN THE SPACE RACE

۲

Planet 51, the white picket-fence world reminiscent of 1950s America is happy, safe and predictable...until the unpredictable happens!

Out of the blue, Captain Charles 'Chuck' Baker's spaceship comes crashing down. Unaware of his surroundings, Chuck begins to realise that he is not alone. Taking refuge while planning his return home, Chuck meets green-skinned local, Lem, and realises that he may be the real 'alien' after all!

Based on this family friendly animated comedy from the writers of Shrek, Shrek 2 & Madagascar. Planet 51 - The Game, invades consoles everywhere this Winter 2009...

## **EXPLORE THE WORLD OF PLANET 51:**

Test your skills in a series of action-filled adventures that are out of this world. Try to outrun and outwit the Planet 51 Police and Army, find Chuck's spaceshipand help Chuck return home to Earth.

#### **MAKE NEW FRIENDS:**

Take control of the main characters from the movie – suave Astronaut Charles "Chuck" Baker and his new alien friend 'Lem'– utilising their special abilities and skills as you complete each mission.