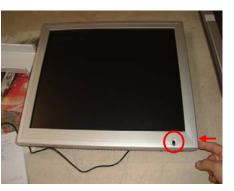

## Problem

Can not boot up (No green light)

## Solution

Press the power switch on side of the LCD Monitor. Check AC110V plug and Power adaptor in under the monitor.

 $\star$  If same problem occur, Need change LCD Monitor.

**Problem** "NO MEDIA DETECTED" on the display