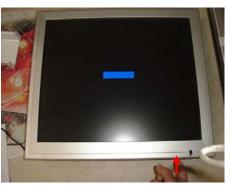

**Solution** Please completely insert the compact flash into under the monitor.

 $\star$  If same problem occur, Need to change LCD Monitor or compact flash.

**Problem** "NO SIGNAL" on the display

**Solution** Press —button on the monitor once then Media player will display.

 $\star$  If same problem occur, Need to change LCD Monitor or compact flash.

**Problem** "KEY LOCK" on the display

**Solution** Press power button and then press ▼ button together to unlock the keys.

 $\star$  If same problem occur, Need change LCD Monitor.