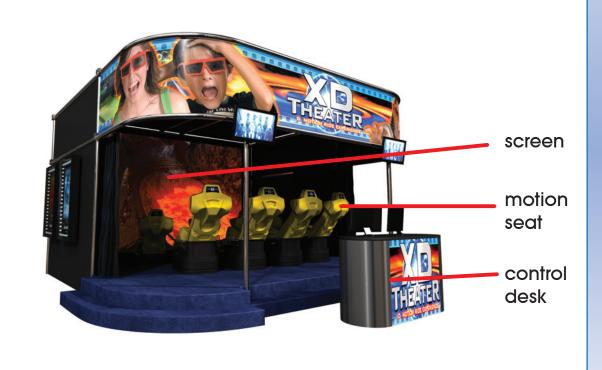

## XD Theatre | Triotech | Motion Ride

Turn any location into a real time motion theatre with Triotech's XD Theatre, a 6D motion simulated thrill ride that transcends time, space and imagination. With our unique and cost effective motion seats, you won't have to compromise your standards for successful entertainment

## **Convenient installation**

The motion platforms are so adaptable that you can install them in any location. There is no need for any major construction. The XD theatre seats are as easy to install as traditional theatre seats. The motion platforms are self-contained making them convenient enough to take on the road or fill an existing room.

The XD Theatre is available from 4 seats upwards and can be customised to suit your location.