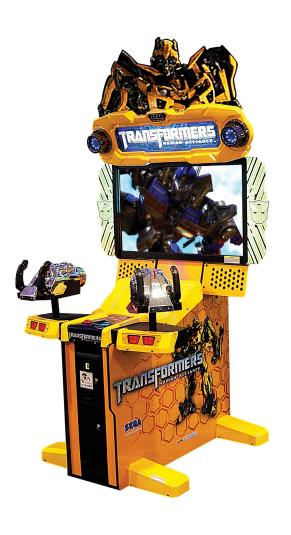

## TRANSFORMERS 42" DELUXE

MANUFACTURED BY: **SEGA** 

2 PLAYER

#### **GET READY TO JOIN THE HUMAN ALLIANCE**

Sega's latest action adventure game,

TRANSFORMERS Human Alliance, partners players with one of three of the movie's stars, Optimus Prime, Bumblebee or Sideswipe. Players must battle their way across America, Africa and Europe destroying the Decepticons before they find the All Spark, a material capable of bringing any mechanical or electronic object to life.

### **Features**

- ✓ Bumblebee themed cabinet
- ✓ 42" LCD Upright Deluxe
- 5 cities to defend