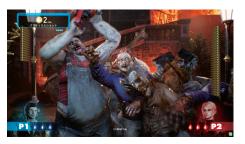

### DARE TO ENTER!

Horror has never looked or felt this real! House of the Dead returns in this special edition super deluxe cabinet so players can experience terror like never before.

Cutting-edge 'Unreal Engine 4' game graphics technology on powerful dedicated hardware brings all the zombies, characters and environment to life in incredible detail and quality. The game-changing controller is lightweight and uses unique vibration technology to produce a realistic recoil feeling.

Players will enjoy the five-dimensional full body experience thanks to immersive internal cabinet features. 5.1 channel surround sound with sub-woofer, high spec bass shaker, air canon and spot LED lights, all work together to produce a captivating, tense horror feeling that thrills players.