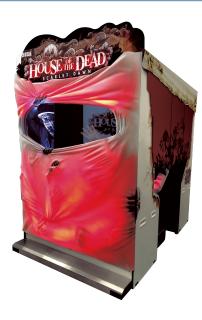

The zombie Horror-themed cabinet is unique with 3D molding gives a sense of zombies trying to escape the cabinet. Interactive features and colour changing lights accentuate the zombie shadows resulting in a chilling look that is impressive and attracts visitors in any location.

### Features

- ✓ 55" HD Screen
- Cutting-edge 'Unreal Engine 4' game graphics technology.
- ✓ Immersive 5-dimensions experience.
- ✓ Game-changing light weight controller.
- Impressive 3D moulded cabinet with interactive feature.
- ✓ 5 epic game missions.
- ✓ 1 or 2 player game.
- Impressive 3D moulded cabinet with interactive feature.