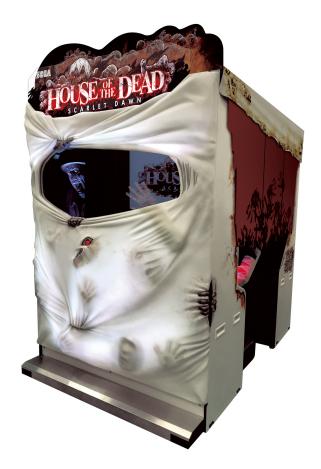

# HOUSE OF THE DEAD SCARLET DAWN SDLX

MANUFACTURED BY: SEGA 2 PLAYER

House of the Dead Scarlet Dawn SDLX

### DARE TO ENTER!

Horror has never looked or felt this real! House of the Dead returns in this special edition super deluxe cabinet so players can experience terror like never before.

Cutting-edge 'Unreal Engine 4' game graphics technology on powerful dedicated hardware brings all the zombies, characters and environment to life in incredible detail and quality. The game-changing controller is lightweight and uses unique vibration technology to produce a realistic recoil feeling.

The zombie Horror-themed cabinet is unique with 3D molding gives a sense of zombies trying to escape the cabinet. Interactive features and colour changing lights accentuate the zombie shadows resulting in a chilling look that is impressive and attracts visitors in any location.

### Features

- ✓ 55" HD Screen
- Cutting-edge 'Unreal Engine 4' game graphics technology.
- ✓ Immersive 5-dimensions experience.
- ✓ Game-changing light weight controller.
- Impressive 3D moulded cabinet with interactive feature.
- ✓ 5 epic game missions.
- ✓ 1 or 2 player game.
- Impressive 3D moulded cabinet with interactive feature.