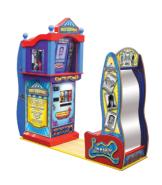

# SEGA SNAKES & LADDERS

TICKET REDEMPTION

# SSSSSUPER FUN!

A new twist on this classic game! Pull back the snakes tail to send the ladder of ticket values spinning. Judge just the right strength to win big and take home the tickets. Each ticket win also comes with a chance at the bonus game: A ladder symbol takes you one rung closer to the Super Bonus whilst a snake sends you back down!

**GREAT SOUND EFFECTS AND ATTRACTIVE LIGHTING** HUGE LIT SNAKES AND LADDERS STYLE CABINET **FUN MOULDED SNAKES TAIL CONTROLLER** SIMPLE, FUN GAMEPLAY FOR ALL AGES **GIANT LED SUPER BONUS DISPLAY** UNIQUE BELT PLAYFIELD TWIN TICKET VENDORS

D31" W51" H108" D790mm W1285mm H2730mm