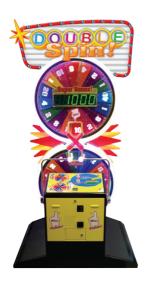

# DOUBLE SPIN

TICKET REDEMPTION

### TWICE THE FUN

Sega's Double Spin gives you twice the excitement of traditional big wheel ticket redemption games with its unique LED lit dual wheels and double spin controllers. Also, with it's giant super bonus display that leaves no players in any doubt what they are playing for, Double Spin is sure to make a big impression across all amusement locations! Players must spin each of the wheels by pulling the corresponding levers. The first wheel represents a ticket value, the second multiplies that ticket value or line up the 'Super' & 'Bonus' symbols to win the super bonus! Double Spin, double the wheels, double the fun!

LED MULTI-COLOURED LIT WHEEL LED LIT AND CHROME SPIN CONTROLLERS INTERNAL LCD DISPLAY FOR SETTINGS AND BOOKKEEPING TWIN HIGH CAPACITY TICKET VENDS SUPER BONUS DISPLAY

D840mm W1200mm H2340mm D33"

H92