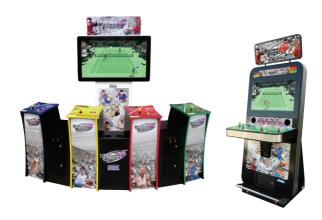

# VIRTUA TENNIS 4

VIDEO SPORT

### SEGA SERVES ANOTHER ACE

The top players in the world return in Sega's classic sports title Virtua Tennis 4. Joined by some of the most exciting up-and-coming contenders, VT4 has an all-star line-up of 19 players includes Nadal, Federer, Murray, Sharapova, Wozniacki and Williams.

One of the exciting new features in VT4 is the 'Match Momentum Gauge' making for more dramatic matches. Build up your gauge over the course of a match and revel in your form as your player grows in confidence, allowing them to play shots mere mortals can only dream about.

**4 PLAYER** 55" HD DELUXE 32" HD UPRIGHT 19 PRO TENNIS PLAYERS MORE REALISTIC GRAPHICS **MATCH MOMENTUM GAUGE** MINI GAME MODE

DLX - D2140mm W2470mm H2440mm 403kg D85" W98" H96" 889lbs UR - D1100mm W1000mm H1800mm 126kgs D43"