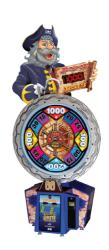

# SEGA SNAKES & LADDERS

TICKET REDEMPTION

# SSSSSUPER FUN!

A new twist on this classic game! Pull back the snakes tail to send the ladder of ticket values spinning. Judge just the right strength to win big and take home the tickets. Each ticket win also comes with a chance at the bonus game: A ladder symbol takes you one rung closer to the Super Bonus whilst a snake sends you back down!

**GREAT SOUND EFFECTS AND ATTRACTIVE LIGHTING** HUGE LIT SNAKES AND LADDERS STYLE CABINET **FUN MOULDED SNAKES TAIL CONTROLLER** SIMPLE, FUN GAMEPLAY FOR ALL AGES **GIANT LED SUPER BONUS DISPLAY** UNIQUE BELT PLAYFIELD TWIN TICKET VENDORS

D31" W51" H108" D790mm W1285mm H2730mm