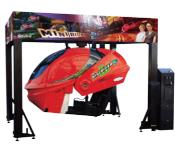

# MINI RIDER 3D

SIMULATOR

## **NOW RIDE IT IN 3D**

With Mini Rider 3D's inverted motion system players get the most realistic motion and effects in the industry and with a dynamic library of 3D motion rides players will keep coming back for another go.

42" 3D LCD SCREEN 2 SEATER **EXCELLENT ROI CHOICE OF 4 3D MOVIES** SAFETY SENSORS

D2500mm W3700mm H2390mm 1080kgs D99" W146" H94"