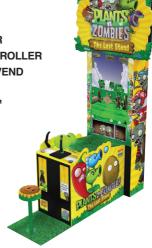

# PLANTS vs. ZOMBIES™

VIDEO TICKET REDEMPTION

### THE LAST STAND

Plants vs. Zombies™, developed by PopCap® Games the creators of the top puzzle game Bejeweled®, is coming to the arcade! Sega's Plants vs. Zombies™ The Last Stand puts the player at the control of a cabinet-mounted Peashooter that fires peas - yes, peas - to stop advancing waves of zombies. If any zombie crosses the players "last line of defense," the game is over. As zombies are destroyed, tickets are paid out. If all Zombie Waves are destroyed, the player wins the bonus. A unique feature of Plants vs. Zombies™ The Last Stand is the end-of-game, video displayed QR Code, which allows players to register their score online in a global high-score table. Players can also earn unlock codes that can then be used to change the game in crazy new ways!

42" LCD SCREEN
SUNFLOWER SEAT
10 GARDENS TO DEFEND
ONLINE LEADERBOARDS
FUN UNLOCKS TO DISCOVER
LED LIT PEASHOOTER CONTROLLER
OPTIONAL CAPSULE PRIZE VEND

FREE PLANTS vs. ZOMBIES™
THE LAST STAND STANDEE
INCLUDED

©2013 Electronic Arts Inc. Plants vs. Zombies and PopCap are trademarks of Electronic Arts Inc. © 2013 Sega. All Rights Reserved.

D1890mm W1100mm H2400mm I D75" W44" H95"