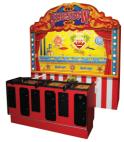

# SEGA SNAKES & LADDERS

TICKET REDEMPTION

# SSSSSUPER FUN!

A new twist on this classic game! Pull back the snakes tail to send the ladder of ticket values spinning. Judge just the right strength to win big and take home the tickets. Each ticket win also comes with a chance at the bonus game: A ladder symbol takes you one rung closer to the Super Bonus whilst a snake sends you back down!

**GREAT SOUND EFFECTS AND ATTRACTIVE LIGHTING** HUGE LIT SNAKES AND LADDERS STYLE CABINET **FUN MOULDED SNAKES TAIL CONTROLLER** SIMPLE, FUN GAMEPLAY FOR ALL AGES **GIANT LED SUPER BONUS DISPLAY** UNIQUE BELT PLAYFIELD TWIN TICKET VENDORS

D31" W51" H108" D790mm W1285mm H2730mm