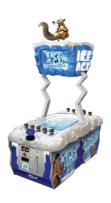

# **ICE AGE**

VIDEO TICKET REDEMPTION

### THE SUB ZERO HERO

This 2 player video redemption skill game has interactive hammer game play and the worldwide recognized Ice Age licensed which kids and adults love a like!

2 PLAYER **42" LCD SCREEN TWO 23" ATTRACT SCREENS** OFFICIAL ICE AGE LICENSE

D1755mm W865mm H1905mm

**ICE** 