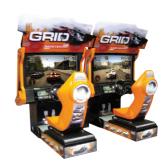

# GRID

**VIDEO RACING** 

## IT'S ALL ABOUT THE RACE

Get on the Grid and get ready for the race of your life. Drive some of the worlds most legendary, most desirable and fastest cars such as the Pagani Zonda. the Bugatti Veyron and the Aston Martin DBR9.

42" LCD SCREEN **LINKABLE UP TO 6 PLAYERS** 10 CARS AND 9 TRACKS **DETAILED CAR DAMAGE** 

D1800mm

W2600mm

H2050mm

D71"

W102"

H81"