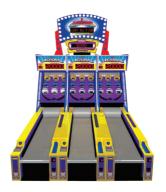

# SEGA SNAKES & LADDERS

TICKET REDEMPTION

# SSSSSUPER FUN!

A new twist on this classic game! Pull back the snakes tail to send the ladder of ticket values spinning. Judge just the right strength to win big and take home the tickets. Each ticket win also comes with a chance at the bonus game: A ladder symbol takes you one rung closer to the Super Bonus whilst a snake sends you back down!

**GREAT SOUND EFFECTS AND ATTRACTIVE LIGHTING** HUGE LIT SNAKES AND LADDERS STYLE CABINET **FUN MOULDED SNAKES TAIL CONTROLLER** SIMPLE, FUN GAMEPLAY FOR ALL AGES **GIANT LED SUPER BONUS DISPLAY** UNIQUE BELT PLAYFIELD TWIN TICKET VENDORS

D31" W51" H108" D790mm W1285mm H2730mm