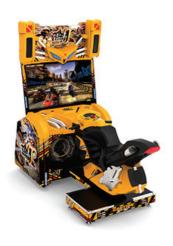

# **TRANSFORMERS**

VIDEO ACTION ADVENTURE

### **HUMAN ALLIANCE**

Sega's latest action adventure game, TRANSFORMERS Human Alliance, partners players with one of three of the movie's stars, Optimus Prime, Bumblebee or Sideswipe. Players must battle their way across America, Africa and Europe destroying the Deceptions before they find the All Spark, a material capable of bringing any mechanical or electronic object to life.

To date, the three TRANSFORMERS movies have taken in over \$2.6 billion! TRANSFORMERS is a brand that's universally recognised for delivering high quality, high-energy entertainment, and Sega are proud to be bringing it to amusement arcades!

#### 2 PLAYERS

42" LCD UPRIGHT 55" LED THEATRE (CONCEPT SHOWN) **5 CITIES TO DEFEND BUMBLEBEE THEMED CABINET** 

FREE TRANSFORMERS HUMAN **ALLIANCE STANDEE INCLUDED** 

2530mm

DLX

6

© 2013 Hasbro. All Rights Reserved. © 2013 Paramount Pictures Corporation. All Rights Reserved. © 2013 Sega. All Rights Reserved. Licensed by Hasbro.

W1070mm 42" D1170mm H2290mm D46" W42" H90" 2400mm

D100"

W64"

H95"

1620mm