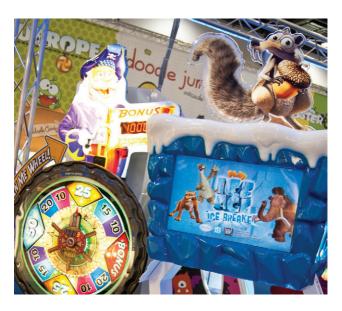

# DOODLE JUMP

#### VIDEO TICKET REDEMPTION

#### JUMP AROUND!

Doodle Jump is one of the highest ranking apps on iTunes since it's release with over 15 million downloads. ICE have transformed this global smash hit in to an amazing video redemption game that will bring kids and parents together to see who can guide the Doodler to the super bonus!

The aim of Doodle Jump is to guide the Doodler to jump left and right on to the platforms and get him as high as possible. Players can get a short boost from various objects, such as propeller hats and jet packs. There are also aliens and monsters that the Doodler must avoid! Players must reach the top to be in with a chance of winning the super bonus.

**42" LCD SCREEN** DOODLER MARQUEE **LED LIGHTING** 

GIFT CARD MERCHANDISER OPTION PERFECT FOR LOCATIONS WITHOUT REDEMPTION

D1270mm

W815mm

H2745mm

239kgs

H108"

# **ICE AGE**

VIDEO TICKET REDEMPTION

### THE SUB ZERO HERO

This 2 player video redemption skill game has interactive hammer game play and the worldwide recognized Ice Age licensed which kids and adults love a like!

2 PLAYER **42" LCD SCREEN TWO 23" ATTRACT SCREENS** OFFICIAL ICE AGE LICENSE

D1755mm W865mm H1905mm

**ICE** 