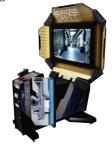

# DREAM RAIDERS

VIDEO ACTION SIMULATOR

### LIVING THE DREAM

Dive into a dream world of adventures! Climb on board this beautifully modelled dream machine and be transported to a new level of excitement. Choose your dream ride and raid as many treasures as you can whilst fending off attacks by strange and incredible enemies with your Dream Blasters. Successfully complete your raid and be carried off into new realms in thrilling bonus stages. Nine unique dream experiences await you in this fantastic new deluxe game from Sega. Ride a dragon, pilot a UFO, get on horseback or put on your super suits and head for the skies! Dream Raiders features an exciting mix of exhilarating experiences that everyone will enjoy. The combination of intense motion, wind, sound and visuals combine to give players everything they ever dreamed of!

55" LCD SCREEN

ROBUST FULL MOTION SYSTEM

FORCE FEED-BACK BLASTERS

**SEAT MOUNTED SUB-WOOFER** 9 EXCITING DREAMS

W1590mm H2220mm 628kgs

D81"

**NEW SEGA** 