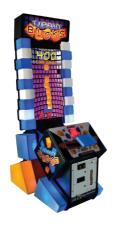

# TIPPIN BLOKS

VIDEO TICKET REDEMPTION

### TIPPIN' TO THE TOP

Tippin Bloks is played by using the interactive tray controller. Players try to catch dropping blocks, and stack them to various win levels. Get to the top to win the jackpot. If the player drops more than 3 blocks it's game over!

> **42" VERTICAL LCD SCREEN** UNIQUE CONTROLLER INNOVATIVE GAME PLAY

D1375mm W840mm H2365mm 218kgs D54" W33" H93" 480lbs