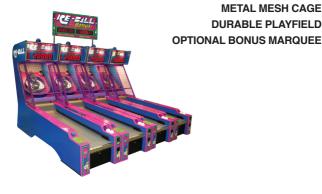

# 3 ACROSS

SPORT I TICKET REDEMPTION

### **CAN YOU LIGHT THEM ALL?**

A unique twist on an arcade classic. The more pockets that you light up in a row the more points you score. Light up all nine to win the perfect game bonus!

**METAL MESH CAGE DURABLE PLAYFIELD OPTIONAL BONUS MARQUEE** 

**METAL MESH CAGE DURABLE PLAYFIELD** 

D3050mm W765mm H2135mm 247kgs D120"

**ICE** 