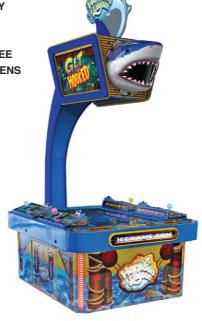

## HARPOON LAGOON

#### VIDEO TICKET REDEMPTION

### A REAL CATCH!

Harpoon Lagoon, a new video redemption table top game has to be seen to be believed! Built by ICE, Harpoon Lagoon has fantastic family game play and makes a beautiful centrepiece in any location!

The four player Harpoon Lagoon commands very little floor space but at the same time attracts players of all ages due to the intuitive game play. Players aim and skillfully shoot harpoons at the various fish on screen, all while anticipating when the hidden jelly fish will come out of the treasure chest for a chance to win the super bonus.

#### **4 PLAYERS**

47" LCD SCREEN **FANTASTIC CENTRE PIECE** SIMPLE GAME PLAY **FAMILY FUN** 

**OPTIONAL MARQUEE** WITH 2x LCD SCREENS NOW AVAILABLE

D1475mm D58" H31" 510lhs W1195mm H790mm 232kgs

**NEW ICE** 