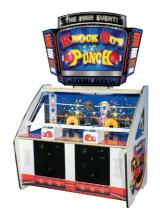

### KNOCK OUT PUNCH

**TICKET REDEMPTION** 

## A REAL CHAMPION

Step in to the ring and take on the best of the best in this fast paced redemption game based on a winning formula. The aim of the game could not be simpler! Knock out the boxers to win tickets and become the champion of the world!

H2440mm 184kgs

W1295mm

D32"

H96"