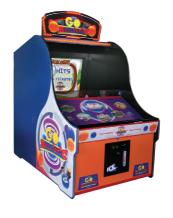

# KEY MASTER

PRIZE VENDING

### THE AWARD WINNING GAME!

Key Master will test your players as they try to unlock prizes by putting the key in just the right spot!

Easy to understand and fun to play! It's the perfect prize vending game for all ages! Three prize levels allow you to set the game for the widest variety of prizes.

PRIZE EVERY TIME KIT OPTION SIMPLE TO PLAY QUICK EASY REFILLING COIN. DBA OR SWIPE CAR **BRIGHTLY LIT CABINET AVAILABLE IN 7 COLOURS** 

**DELUXE NOW AVAILABLE** LARGER PRIZE CAPACITY 2 PLAYER

DLX

W1870mm