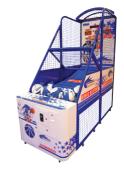

### NBA HOOPS

SPORT | TICKET REDEMPTION

### SHOOT HOOPS LIKE A PRO

This is the only licensed NBA game for your location. The cabinet is available in 2 versions; generic NBA or team specific. Just choose your favourite NBA team and we will design the graphics package for your location. Each game includes a large 40 second game clock that is located behind the backboard. Feel the pressure as time counts down. Bring a new look to your

location today with NBA Hoops!

LINKABLE UP TO 4 PLAYERS OFFICIAL NBA LICENSE **OPTIONAL BONUS MARQUEE CUSTOMISE TO ANY NBA TEAM** 

D3050mm W865mm H2950mm 306kgs D120" W34" H116" 675lbs