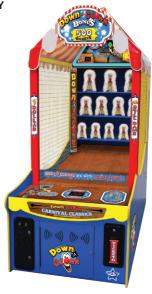

# DOWN DA CLOWN

TICKET REDEMPTION

### YOU'RE GOING DOWN CLOWN!

The second installment in ICE's "Reviving the Skill Wall" series, Down Da Clown brings one of the most popular midway games right to your game room. 1 or 2 players throw balls at the mechanical clowns, the more you knock down, the more tickets you win! Featuring a custom canopy top, hand made clowns, LED's and a bright marquee, Down Da Clown fits perfectly on the skill wall next to ICE's Milk Jug Toss and ICE Ball!

2 PLAYERS **DURABLE CABINET CLASSIC MIDWAY GAME PLAY** 

D2975mm W1145mm H2795mm H110"