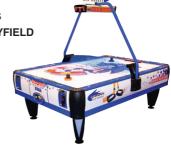

# SONIC QUAD AIR

**SPORT** 

### **FUN 4 EVERYONE**

Discover a new and innovative concept in air hockey! Sonic Quad Air, part of the Sonic Allstars range, is a 4 player table that is going to change the way you play air hockey!

SONIC BRANDING **UP TO 4 PLAYERS** SCRATCH FREE PLAYFIELD CHASING LED LIGHTING

D2320mm W2320mm H920mm 216kg

**SEGA** 