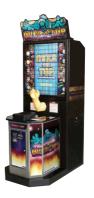

# TIPPIN BLOKS

VIDEO TICKET REDEMPTION

### TIPPIN' TO THE TOP

Tippin Bloks is played by using the interactive tray controller. Players try to catch dropping blocks, and stack them to various win levels. Get to the top to win the jackpot. If the player drops more than 3 blocks it's game over!

> **42" VERTICAL LCD SCREEN** UNIQUE CONTROLLER INNOVATIVE GAME PLAY

D1375mm W840mm H2365mm 218kgs D54" W33" H93" 480lbs