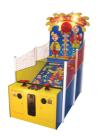

## HARPOON LAGOON

#### VIDEO TICKET REDEMPTION

### A REAL CATCH!

Harpoon Lagoon, a new video redemption table top game has to be seen to be believed! Built by ICE, Harpoon Lagoon has fantastic family game play and makes a beautiful centrepiece in any location!

The four player Harpoon Lagoon commands very little floor space but at the same time attracts players of all ages due to the intuitive game play. Players aim and skillfully shoot harpoons at the various fish on screen, all while anticipating when the hidden jelly fish will come out of the treasure chest for a chance to win the super bonus.

#### **4 PLAYERS**

47" LCD SCREEN **FANTASTIC CENTRE PIECE** SIMPLE GAME PLAY **FAMILY FUN** 

**OPTIONAL MARQUEE** WITH 2x LCD SCREENS NOW AVAILABLE

D1475mm D58" H31" 510lhs W1195mm H790mm 232kgs

**NEW ICE** 