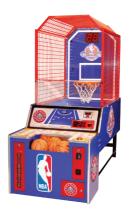

### NBA HOOPS

SPORT | TICKET REDEMPTION

### SHOOT HOOPS LIKE A PRO

This is the only licensed NBA game for your location. The cabinet is available in 2 versions; generic NBA or team specific. Just choose your favourite NBA team and we will design the graphics package for your location. Each game includes a large 40 second game clock that is located behind the backboard. Feel the pressure as time counts down. Bring a new look to your

location today with NBA Hoops!

LINKABLE UP TO 4 PLAYERS OFFICIAL NBA LICENSE **OPTIONAL BONUS MARQUEE CUSTOMISE TO ANY NBA TEAM** 

D3050mm W865mm H2950mm 306kgs D120" W34" H116" 675lbs