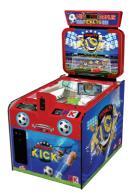

# PENALTY KICK

TICKET REDEMPTION

### **CAN YOU KICK IT?**

Penalty Kick is the new and exciting coin roll down with an interactive blocking goalie at the bonus goal.

QUICK COIN ROLL DOWN **FOOTBALL THEME** SWIPE CARD OPTION **TOKEN HOPPER OPTION** 