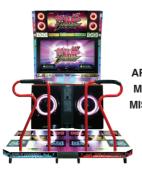

## PUMP IT UP INFINITY

VIDEO DANCING

## **GOT TO DANCE!**

The latest version of Pump It Up sees a host of new features and enhancements including

50" SCREEN 30+ NEW SONGS 400 SONGS FOUR UNIQUE MODES OF PLAY **EASY MODE FOR BEGINNERS** ARCADE MODE FOR ALL PLAYERS MUSIC TRAIN FOR CHALLENGERS MISSION MODE FOR ENTHUSIASTS

> **DESIGNED SPECIFICALLY FOR AUDIENCES IN EUROPE**

D2380mm W1880mm H2430mm 320kgs D94" W74" H96" 705lbs