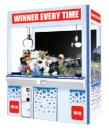

# WINNER EVERY TIME

PRIZE CRANE

### A GUARANTEED WINNER

Players play for large sized plush on one side and then watch the claw automatically move to the winner every time side if they fail to snag a good prize.

**PRIZE EVERY TIME LED LIGHTING** 

D890mm W1550mm H1980mm 499kgs

**ICE** 