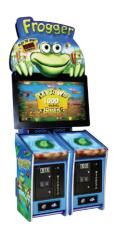

# FROGGER

VIDEO TICKET REDEMPTION

## **HOP TO IT**

This 2 player skill redemption game will have locations leaping for Frogger! Timing and skill are everything, players must watch for passing bugs, floating logs, and swimming turtles if they want Frogger to reach the coveted bonus lily pad.

**42" LCD SCREEN** 2 PLAYER OFFICIAL FROGGER LICENSE

D1070mm W1150mm H2440mm 208kgs

D42"