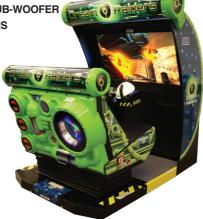

# OPERATION G.H.O.S.T.

VIDEO ACTION

### THE GHOST'S ARE BACK

Sega's realistic tactical light gun shooter is back. Operation G.H.O.S.T. puts players in the shoes of highly trained special forces agents.

2 PLAYER

**42" LCD SCREEN GUN MOUNTED SPEAKER** LED SURROUND SYNCED TO IN GAME ACTION

D1090mm

W1580mm

H2150mm

D43"

W62"

H85"

SEGA I CODEMASTERS