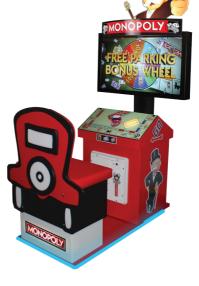

# MONOPOLY

VIDEO TICKET REDEMPTION

### **BUILD YOUR EMPIRE**

Based on the #1 selling board game of all time! The new Monopoly video redemption was designed for players of all ages and skill levels. Choose your favourite piece, and spin the dial to skillfully roll the dice to move your piece around the board. Collect hotels, Monopoly bonuses, the Boardwalk bonus, and other exciting in game features! Players can choose to continue up to 2 times to keep their hotels and maximize their winnings. Monopoly will be a hit redemption title for years to come!

**42" LCD SCREEN LED LIT SEAT CONTINUE FEATURE OFFICIAL MONOPOLY LICENSE BACK PRINTED ACRYLIC MARQUEE** 

D50" H108" W815mm H2745mm 239kgs 527lhs D1270mm