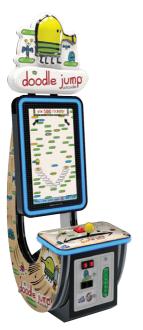

# DOODLE JUMP

#### VIDEO TICKET REDEMPTION

#### JUMP AROUND!

Doodle Jump is one of the highest ranking apps on iTunes since it's release with over 15 million downloads. ICE have transformed this global smash hit in to an amazing video redemption game that will bring kids and parents together to see who can guide the Doodler to the super bonus!

The aim of Doodle Jump is to guide the Doodler to jump left and right on to the platforms and get him as high as possible. Players can get a short boost from various objects, such as propeller hats and jet packs. There are also aliens and monsters that the Doodler must avoid! Players must reach the top to be in with a chance of winning the super bonus.

**42" LCD SCREEN** DOODLER MARQUEE **LED LIGHTING** 

GIFT CARD MERCHANDISER OPTION PERFECT FOR LOCATIONS WITHOUT REDEMPTION

D1270mm

W815mm

H2745mm

239kgs

H108"