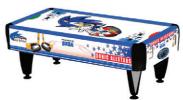

# SEGA SNAKES & LADDERS

TICKET REDEMPTION

# SSSSSUPER FUN!

A new twist on this classic game! Pull back the snakes tail to send the ladder of ticket values spinning. Judge just the right strength to win big and take home the tickets. Each ticket win also comes with a chance at the bonus game: A ladder symbol takes you one rung closer to the Super Bonus whilst a snake sends you back down!

**GREAT SOUND EFFECTS AND ATTRACTIVE LIGHTING** HUGE LIT SNAKES AND LADDERS STYLE CABINET **FUN MOULDED SNAKES TAIL CONTROLLER** SIMPLE, FUN GAMEPLAY FOR ALL AGES **GIANT LED SUPER BONUS DISPLAY** UNIQUE BELT PLAYFIELD TWIN TICKET VENDORS

D31" W51" H108" D790mm W1285mm H2730mm