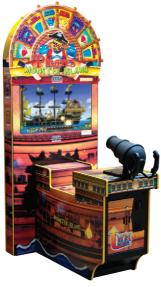

# PIRATES OF MONSTER ISLAND

VIDEO TICKET REDEMPTION

### A MONSTROUS TREASURE!

Pirates of Monster Island is a fun action packed gun shooting video ticket redemption game that challenges players to take aim and fire at various targets to win tickets.

Players must knock crates off the pirate ships to win tickets. They can also shoot at the letters to complete the word 'compass' which will get them a spin of the giant bonus compass which forms the games impressive marquee. But knock off enough crates and players will get a chance in the Dragons Den where massive amounts of tickets are to be won!

> MOULDED FIXED CANNON CONTROLLER GIANT COMPASS BONUS MARQUEE PIRATE SHIP THEME CABINET **42" LCD SCREEN**

H2110mm 169kgs D56" H83" 373lhs D1420mm W1320mm