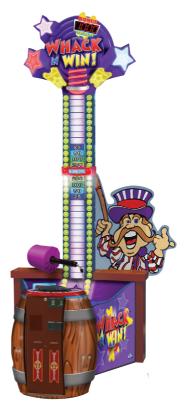

# WHACK N WIN

TICKET REDEMPTION

### WHACK IT TO WIN IT!

Whack your way into the win zone by using your skill to tap the sensor pad and attempt to win the bonus! Whack N Win is intuitive, challenging, and rewards players of all skill levels. The patented sensor pad allows for all age groups to give it a WHACK, and get the moving LED's to land in the Bonus Win Zone.

SUITABLE FOR ALL AGES **FULLY LED-LIT TOWER DUAL TICKET DISPENSER** 

3 FOOT EXPANSION KIT AVAIABLE

W1095mm H2770mm FOOT D1220mm W1095mm H3455mm H136"