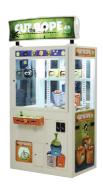

# **CUT THE ROPE**

#### PRIZE VENDING

### TAKE AIM!

The hugely popular mobile game Cut the Rope has been brought to life by ICE in the form of a prize vending game! With the joystick players must use their skill to aim for the candy target and press the button to drop the vacuum. If the vacuum lands in the centre of the target the player wins!

#### 100% SKILL GAME

D1295mm W1170mm H2085mm 205kg

**ICE** 