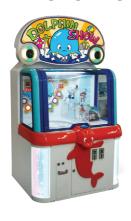

# DOLPHIN SHOW

TICKET REDEMPTION

## THE SHOW IS ON

Hurry up! The show is about to start! This quick fire, cute redemption game could not be simpler or more fun to play. The players must make the dolphin hit the ball in to the playfield and get it in one of the ticket prize targets. Only players with the best timing and accuracy will be able to hit the big prizes.

PROGRESSIVE JACKPOT **CONTINUOUS GAME PLAYABILITY** 

D1100mm W1020mm H1700mm D44"

W40"

H67"