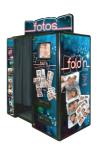

# FOLD'N FOTOS

#### PHOTO BOOTH

Fold'n Fotos starts with four poses, but where it ends up is anybody's guess. Peel away the adhesive backing & see what develops as your choice of theme combine to produce eight colourful and unique stickers.