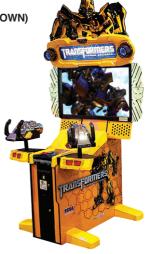

# **TRANSFORMERS**

VIDEO ACTION ADVENTURE

### **HUMAN ALLIANCE**

Sega's latest action adventure game, TRANSFORMERS Human Alliance, partners players with one of three of the movie's stars, Optimus Prime, Bumblebee or Sideswipe. Players must battle their way across America, Africa and Europe destroying the Deceptions before they find the All Spark, a material capable of bringing any mechanical or electronic object to life.

To date, the three TRANSFORMERS movies have taken in over \$2.6 billion! TRANSFORMERS is a brand that's universally recognised for delivering high quality, high-energy entertainment, and Sega are proud to be bringing it to amusement arcades!

#### 2 PLAYERS

42" LCD UPRIGHT 55" LED THEATRE (CONCEPT SHOWN) **5 CITIES TO DEFEND BUMBLEBEE THEMED CABINET** 

FREE TRANSFORMERS HUMAN **ALLIANCE STANDEE INCLUDED** 

2530mm

DLX

6

© 2013 Hasbro. All Rights Reserved. © 2013 Paramount Pictures Corporation. All Rights Reserved. © 2013 Sega. All Rights Reserved. Licensed by Hasbro.