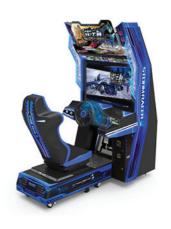

# STORM RACER

VIDEO BACING

### CREATING A STORM

Storm Racer takes arcade racing to a new level with a super fast driving experience like no other! Storm Racer will have players coming back again and again to master the 12 cars and 14 tracks available in the game! Storm Racer is also linkable up to 8 players for the ultimate arcade racing competition!

**LINKABLE UP TO 8 PLAYERS 42" LCD SCREEN** HIGH SENSE OF SPEED UNIQUE THROTTLE FOR BOOST AUTO/MANUAL DRIFT MODE FOR BEGINNERS/EXPERTS **TOTAL OF 12 TRACKS WITH 6 HIDDEN TRACKS TOTAL OF 14 CARS WITH 7 HIDDEN CARS** 