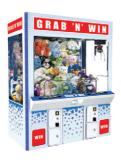

### GRAB 'N' WIN

PRIZE CRANE

# **GRAB IT, WIN IT!**

Grab N Win, a classic double capacity 60" crane has been designed to have a clean modern look that will fit in to any location whilst still being eye catching.

2 PLAYER **LED LIGHTING DEEP GLASS SHELVING** 

H1980mm 499kgs D35 W61" H78" 1100lbs D890mm W1550mm