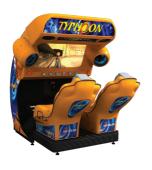

## TYPHOON

SIMULATOR

## RIDE THE STORM

Be blown away by the new wind effects, new movies, sleeker cabinet and high definition graphics. Revenue earnings are still proving Typhoon is a must have product.

2 PLAYER WIND EFFECTS **6 UNIQUE HD FILMS** COMPACT FOOTPRINT

**4 EXTRA FILMS NOW AVAILABLE AS AN OPTIONAL UPGRADE** 

H1930mm

W67" H67" 800lbs