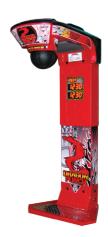

# KING OF THE HAMMER

SPORT | TICKET REDEMPTION

## IT'S HAMMER TIME

Test your power and declare your might as you smash the power gauge with all your strength. Challenge the highest scores, overcome them and set new limits as you take part in the legendary experience which is the King of the Hammer.

> STANDARD - 2.35 METRES **DELUXE - 3.5 METRES**

STD - D550mm W900mm H2350mm 200kgs W36" H93" 441lbs D22" DLX - D790mm W900mm H3500mm 294kgs D31" W36" H138" 648lbs

**ANDAMIRO** 