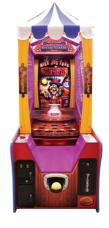

# DOUBLE SPIN

TICKET REDEMPTION

### TWICE THE FUN

Sega's Double Spin gives you twice the excitement of traditional big wheel ticket redemption games with its unique LED lit dual wheels and double spin controllers. Also, with it's giant super bonus display that leaves no players in any doubt what they are playing for, Double Spin is sure to make a big impression across all amusement locations! Players must spin each of the wheels by pulling the corresponding levers. The first wheel represents a ticket value, the second multiplies that ticket value or line up the 'Super' & 'Bonus' symbols to win the super bonus! Double Spin, double the wheels, double the fun!

LED MULTI-COLOURED LIT WHEEL LED LIT AND CHROME SPIN CONTROLLERS INTERNAL LCD DISPLAY FOR SETTINGS AND BOOKKEEPING TWIN HIGH CAPACITY TICKET VENDS SUPER BONUS DISPLAY

D840mm W1200mm H2340mm D33"

H92