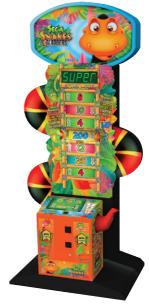

# SEGA SNAKES & LADDERS

TICKET REDEMPTION

# SSSSSUPER FUN!

A new twist on this classic game! Pull back the snakes tail to send the ladder of ticket values spinning. Judge just the right strength to win big and take home the tickets. Each ticket win also comes with a chance at the bonus game: A ladder symbol takes you one rung closer to the Super Bonus whilst a snake sends you back down!

**GREAT SOUND EFFECTS AND ATTRACTIVE LIGHTING** HUGE LIT SNAKES AND LADDERS STYLE CABINET **FUN MOULDED SNAKES TAIL CONTROLLER** SIMPLE, FUN GAMEPLAY FOR ALL AGES **GIANT LED SUPER BONUS DISPLAY** UNIQUE BELT PLAYFIELD TWIN TICKET VENDORS

D31" W51" H108" D790mm W1285mm H2730mm