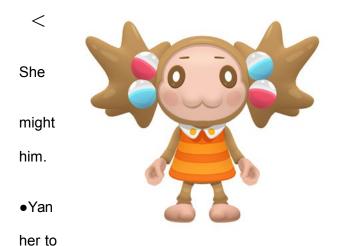

## YanYan>

YanYan is a young girl that recently moved close to AiAi's neighborhood. is a fearless girl, a master of the mightiest Monkey martial art of pugilism, Hachi-en-Ken (八猿拳). She have fallen in love with AiAi and sometimes becomes very shy around

Yan is the highest jumper of the entire group. Her vivatious energy allows reach heights that are unusual for her

size. If you like to jump, YanYan is the monkey to choose.