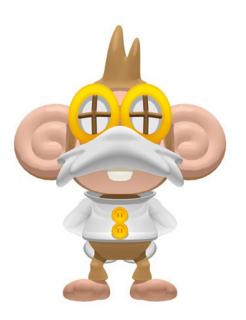

## <Doctor>

Doctor is a mysterious old that drifted down to Monkey Island from an unknown origin. He suffers from amnesia and doesn't even remember his own name.

However, he is a well-liked, smart inventor, and everyone in town knows him as Doctor.

• Doctor has the highest acceleration out of the whole gang, but it's probably aided by some sort of contraption he invented. Being a bit on the old side his jumping skills aren't what they used to be as well, but he is still a good monkey to play with.